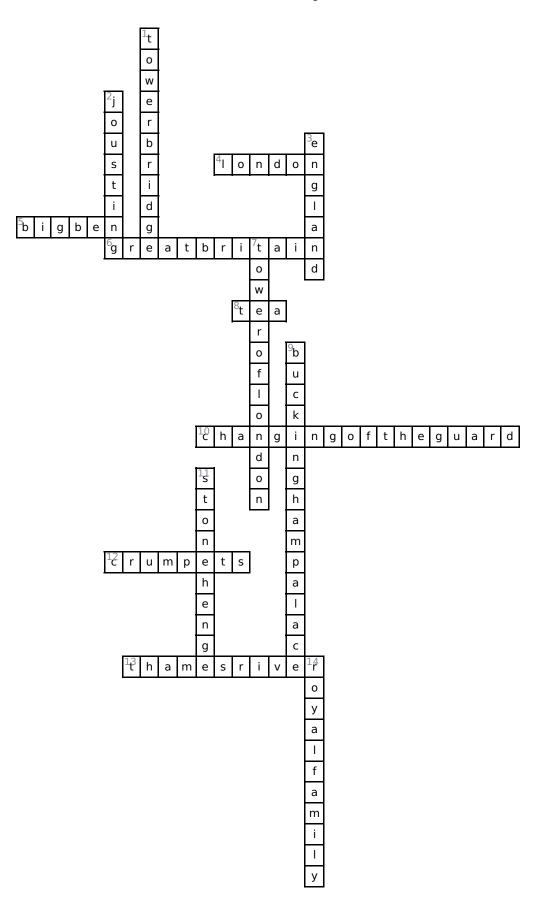

# Adventures of Bella & Harry: Let's Visit London! - Criss Cross

Answer clues based on the content and vocabulary words from Adventures of Bella & Harry: Let's Visit London! Look for hints in the Word Bank. Print the puzzle or use on your tablet, phone, or computer.

| 2 |  | 4  | 1 | 7 |   | 3 |  |  |  |  |  |
|---|--|----|---|---|---|---|--|--|--|--|--|
|   |  | 10 | 8 |   | 9 |   |  |  |  |  |  |

| 12 |  |  |  | ·  |
|----|--|--|--|----|
|    |  |  |  |    |
|    |  |  |  | •  |
| 13 |  |  |  | 14 |
|    |  |  |  |    |
|    |  |  |  |    |
|    |  |  |  |    |
|    |  |  |  |    |
|    |  |  |  |    |
|    |  |  |  |    |
|    |  |  |  |    |
|    |  |  |  |    |
|    |  |  |  |    |

#### **Across**

- 4. The capital of England & the United Kingdom
- 5. The largest clock in Great Britain
- **6.** \_\_\_ is the countries of England, Scotland, and Wales
- 8. An afternoon tradition in England
- 10. The ceremony where the guards at Buckingham Palace change shifts
- 12. A British name for cookies or biscuits
- **13.** The river that runs through southern England, including through London

### **Down**

- 1. Famous bridge in London
- 2. An old sport that included men on horseback with long poles
- 3. An island country that is part of Great Britain
- 7. Historic castle on the Thames River
- 9. The residence of the Royal Family
- 11. Famous prehistoric monument southwest of London
- 14. The queen or king over Great Britain and close relations

### **Word Bank**

| LONDON       | ENGLAND      | <b>GREAT BRITAIN</b> | THAMES RIVER |
|--------------|--------------|----------------------|--------------|
| JOUSTING     | BIG BEN      | BUCKINGHAM           | CHANGING OF  |
|              |              | PALACE               | THE GUARD    |
| ROYAL FAMILY | TOWER BRIDGE | TOWER OF             | STONEHENGE   |
|              |              | LONDON               |              |
| TEA          | CRUMPETS     |                      |              |

## **Answer Key**