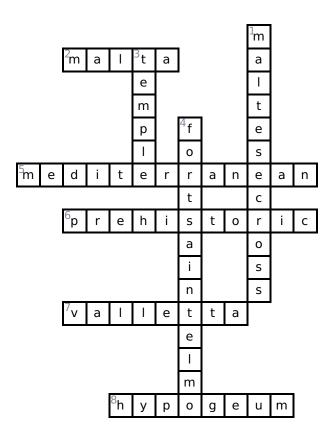

|   |   |   |   |   |   |   | 1 |  |
|---|---|---|---|---|---|---|---|--|
|   | 2 |   |   | 3 |   |   |   |  |
|   |   |   |   |   |   |   |   |  |
|   |   |   |   |   | 4 | 1 |   |  |
|   |   |   |   |   |   |   |   |  |
| 5 |   |   |   |   |   |   |   |  |
|   |   |   |   |   |   |   |   |  |
|   | 6 |   |   |   |   |   |   |  |
|   |   |   |   |   |   |   |   |  |
|   |   |   |   |   |   |   |   |  |
|   | 7 | 1 |   |   |   |   |   |  |
|   | / |   |   |   |   |   |   |  |
|   |   |   |   |   |   |   |   |  |
|   |   |   |   |   |   |   |   |  |
|   |   |   | 8 |   |   |   |   |  |

## Across

- **2.** \_\_\_ is an island nation in the Mediterranean
- **5.** Malta is located in the \_\_\_ Sea
- **6.** Many of the Maltese temples are from \_\_\_ times
- 7. \_\_\_ is the capital of Malta
- 8. An underground or subterranean burial site

#### **Down**

- 1. A cross symbol, consisting of four "V" shapes
- **3.** The Maltese \_\_\_ are constructed of stone, in a cloverleaf floorplan
- 4. \_\_\_ is a star fort in Valletta, Malta, dating from 1565

## **Word Bank**

VALLETTA MALTA MALTESE CROSS MEDITERRANEAN HYPOGEUM FORT SAINT ELMO TEMPLE PREHISTORIC