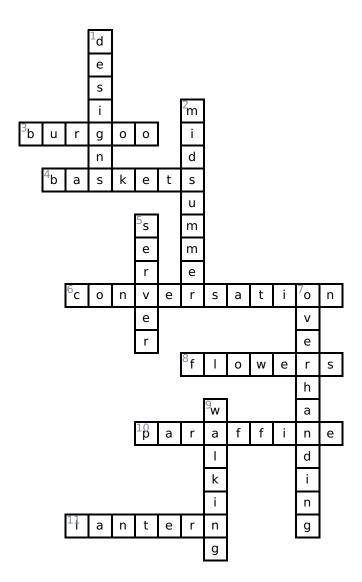

|   |   |    | 1 |    |   |   |  |   |  |
|---|---|----|---|----|---|---|--|---|--|
| 3 |   |    |   |    | 2 |   |  |   |  |
|   | 4 |    |   |    |   |   |  |   |  |
|   |   |    |   | 5  |   |   |  |   |  |
|   |   | 6  |   |    |   |   |  | 7 |  |
|   |   |    |   |    |   |   |  |   |  |
|   |   |    |   |    | 8 |   |  |   |  |
|   |   |    |   |    |   | 9 |  |   |  |
|   |   |    |   | 10 |   |   |  |   |  |
|   |   |    |   |    |   |   |  |   |  |
|   |   | 11 |   |    |   |   |  |   |  |

## Across

- **3.** A is a catch-all soup or stew that originated in Kentucky.
- **4.** One May-day custom is to hang small \_\_\_ filled with flowers on neighbors' doorknobs.
- **6.** Five minutes' \_\_\_ is a social activity that involves talking to several friends individually for five minute periods.
- **8.** When transplanting wild \_\_\_\_, dig well around and under the roots.
- **10.** Make natural wax flowers by dipping the fresh buds and blossoms in \_\_\_ just hot enough to liquefy it.
- **11.** To make a pretty \_\_\_\_, you need a tin can, piece of wood, a hammer, and a few nails.

#### **Down**

- 1. Plant cross-section \_\_\_ are created by cutting a bud square across in the center.
- 2. \_\_\_ comes on June 21st.
- **5.** In tennis, the player who first delivers the ball is called the . .
- 7. In needle-work, \_\_\_ is considered the first on the list of plain stitches
- **9.** To make the exercise of \_\_\_ more healthful, breathe through the nose while walking rapidly.

### **Word Bank**

| FLOWERS      | PARAFFINE | WALKING     | SERVER  |
|--------------|-----------|-------------|---------|
| BASKETS      | MIDSUMMER | BURGOO      | DESIGNS |
| CONVERSATION | LANTERN   | OVERHANDING |         |