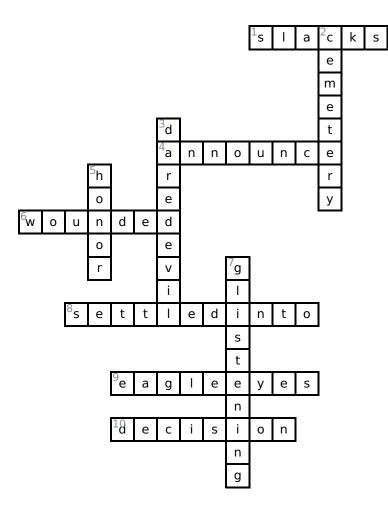

\_\_\_\_

Date: \_\_\_\_\_

## Anna & Natalie: Criss Cross

Answer clues based on definitions of the vocabulary words from Anna & Natalie. Look for hints in the Word Bank. Print the puzzle or use on your tablet, phone, or computer.



## Across

- 1. nice pants
- **4.** say
- **6.** hurt
- 8. sat down in
- 9. really good eyes, can see far away
- 10. choice

## Down

- 2. place where dead people are buried
- **3.** someone who is not afraid of anything and sometimes does dangerous, foolish things
- 5. something to be proud o
- 7. bright, shining

## **Word Bank**

| EAGLE EYES | SETTLED INTO | HONOR     | WOUNDED  |
|------------|--------------|-----------|----------|
| SLACKS     | DECISION     | DAREDEVIL | ANNOUNCE |
| CEMETERY   | GLISTENING   |           |          |

**Answer Key**