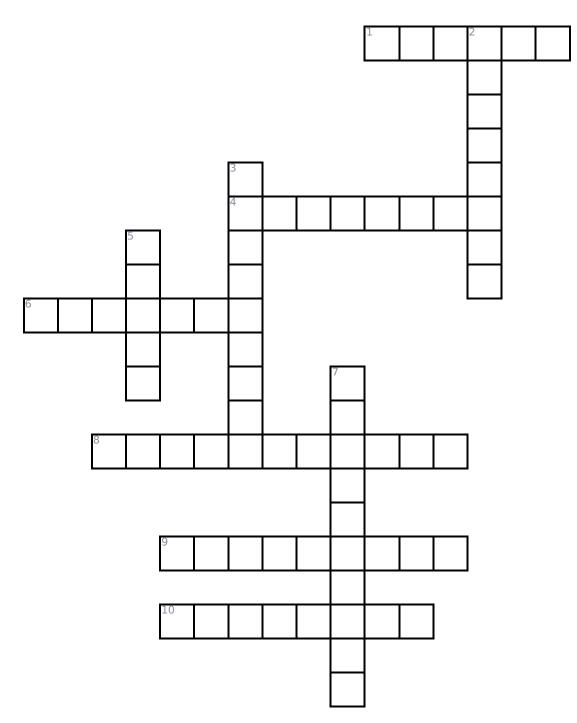

## Anna & Natalie: Criss Cross

Answer clues based on definitions of the vocabulary words from Anna & Natalie. Look for hints in the Word Bank. Print the puzzle or use on your tablet, phone, or computer.

## Across

- 1. nice pants
- **4.** say
- **6.** hurt
- 8. sat down in
- 9. really good eyes, can see far away
- 10. choice

## Down

- 2. place where dead people are buried
- **3.** someone who is not afraid of anything and sometimes does dangerous, foolish things
- 5. something to be proud o
- 7. bright, shining

## **Word Bank**

| EAGLE EYES | SETTLED INTO | HONOR     | WOUNDED  |
|------------|--------------|-----------|----------|
| SLACKS     | DECISION     | DAREDEVIL | ANNOUNCE |
| CEMETERY   | GLISTENING   |           |          |