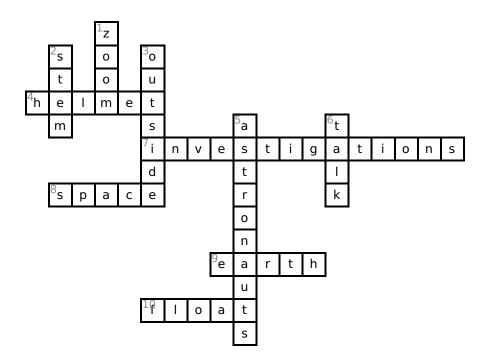

# **Answer Key**

## Across

- **4.** Astronauts must wear a protective \_\_\_ when outside the ISS.
- 7. Astronauts are doing lots of work in space that involve experiments & \_\_\_\_.
- **8.** ISS is the International Station.
- **9.** \_\_\_ is our planet.
- **10.** On the space station, there is reduced gravity so the astronauts \_\_\_ rather than walk.

#### **Down**

- 1. To move or travel quickly
- 2. Science, Technology, Engineering, and Mathematics
- 3. Astronauts do lots of their space work inside & \_\_\_ of the space station.
- 5. \_\_\_ are the scientists who go into space.
- **6.** While in space, astronauts can \_\_\_ with family & friends via video calls.

## **Word Bank**

| ASTRONAUTS     | ZOOM  | SPACE  | EARTH |
|----------------|-------|--------|-------|
| OUTSIDE        | FLOAT | HELMET | STEM  |
| INVESTIGATIONS | TALK  |        |       |