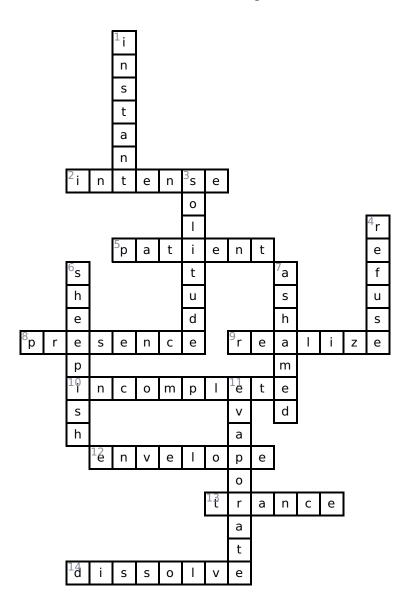

# **Continental Drifter: Criss Cross**

Answer clues based on the content and vocabulary words from Continental Drifter by Kathy MacLeod. Look for hints in the Word Bank. Print the puzzle or use it on your tablet, phone, or computer.

|   |    |    | 1 |  |   |    |    |          |  |   |   |
|---|----|----|---|--|---|----|----|----------|--|---|---|
|   | 2  |    |   |  | 3 |    |    |          |  |   | 4 |
|   | 6  |    | 5 |  |   |    |    | 7        |  |   |   |
| 8 |    |    |   |  |   |    | 9  |          |  |   |   |
|   | 10 |    |   |  |   | 1  | 11 |          |  |   |   |
|   | 10 |    |   |  |   |    | 11 |          |  |   |   |
|   |    |    |   |  |   |    |    |          |  |   |   |
|   |    | 12 |   |  |   |    |    | ]        |  |   |   |
|   |    |    |   |  |   |    |    |          |  |   |   |
|   |    |    |   |  |   | 13 |    |          |  |   |   |
|   |    |    |   |  |   |    |    | <u>I</u> |  | I |   |

| 14              |    |  |  |
|-----------------|----|--|--|
| 1 1 1 1 1 1 1 1 | 14 |  |  |

## Across

- **2.** very strong or extreme
- 5. able to wait calmly or deal with difficulties without getting upset
- 8. the state of being in a particular place
- **9.** to understand or become aware of something
- 10. not finished or missing parts
- **12.** to cover or surround something completely
- 13. a state where someone is not fully aware of their surroundings
- 14. to mix completely with a liquid and disappear

#### Down

- 1. a very short moment of time
- 3. the state of being alone, often in a peaceful way
- 4. to say no or decide not to do something
- **6.** embarrassed or shy because of something foolish
- 7. a feeling of sadness or guilt because of something wrong or embarrassing
- 11. to change from a liquid to a gas

## **Word Bank**

| REFUSE  | ENVELOPE  | INCOMPLETE | ASHAMED  |
|---------|-----------|------------|----------|
| PATIENT | REALIZE   | DISSOLVE   | INTENSE  |
| INSTANT | SHEEPISH  | PRESENCE   | SOLITUDE |
| TRANCE  | EVAPORATE |            |          |

# **Answer Key**