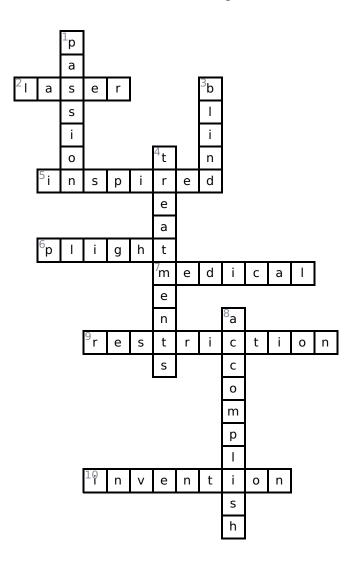

## The Doctor with an Eye for Eyes: Criss Cross

Answer clues based on the content and vocabulary words from The Doctor with an Eye for Eyes. Look for hints in the Word Bank. Print the puzzle or use on your tablet, phone, or computer.

|   |   | 1 |    |   |   |   |   |  |   |   |
|---|---|---|----|---|---|---|---|--|---|---|
|   |   |   |    | _ |   |   | _ |  |   |   |
| 2 |   |   |    |   |   | 3 |   |  |   |   |
|   |   |   |    |   |   |   |   |  |   |   |
|   |   |   |    |   |   |   |   |  |   |   |
|   |   |   |    |   | 4 |   |   |  |   |   |
|   | 5 |   |    |   |   |   |   |  |   |   |
|   |   |   |    |   |   |   |   |  |   |   |
|   |   |   |    |   |   |   |   |  |   |   |
|   | 6 |   |    |   |   |   |   |  |   | - |
|   |   |   |    |   | 7 |   |   |  |   |   |
|   |   |   |    |   |   | , |   |  |   |   |
|   |   |   |    |   |   |   | 8 |  |   |   |
|   |   |   | 9  |   |   |   |   |  |   |   |
|   |   |   |    |   |   |   |   |  |   |   |
|   |   |   |    |   |   |   |   |  |   |   |
|   |   |   |    |   |   |   |   |  |   |   |
|   |   |   |    |   |   |   |   |  |   |   |
|   |   | , |    |   |   |   |   |  | • |   |
|   |   |   | 10 |   |   |   |   |  |   |   |
|   |   |   |    |   |   |   |   |  |   |   |
|   |   |   |    |   |   |   |   |  |   |   |

## Across

- **2.** A piece of equipment that produces a powerful narrow beam of light that can be used in medical operations, to cut metals, or to make patterns of light For entertainment
- **5.** To give someone the idea for something
- **6.** A very bad situation that someone is in
- **7.** Treating illness or injury
- 9. A rule or law that limits or controls what people can do
- **10.** A useful machine, tool, instrument etc that has been invented

#### Down

- 1. A very strong belief or feeling about something
- 3. Unable to see
- 4. Something that is done to cure someone who is injured or ill
- 8. To succeed in doing something, especially after trying very hard

## **Word Bank**

| BLIND      | PLIGHT      | LASER    | INVENTION  |
|------------|-------------|----------|------------|
| MEDICAL    | RESTRICTION | INSPIRED | ACCOMPLISH |
| TREATMENTS | PASSION     |          |            |