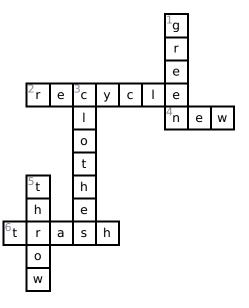

Name: \_\_\_\_\_

Date: \_\_\_\_\_

## **Don't Throw That Away!: Criss Cross**

Answer clues based on the content and vocabulary words for Don't Throw That Away! Look for hints in the Word Bank. Print the puzzle or use on your tablet, phone, or computer.



### Across

**2.** To put used objects or materials through a special process so that they can be used again.

- **4.** Recycled items become \_\_\_\_\_ items to use.
- **6.** Anything that is used up & thrown away.

### Down

- 1. You can go \_\_\_\_ by recycling, reducing, reusing!
- **3.** Paper, cans, bottles, and even \_\_\_\_ can be recycled.
- 5. Don't \_\_\_\_ That Away!

### Word Bank

| TRASH | RECYCLE | THROW | NEW |
|-------|---------|-------|-----|
| GREEN | CLOTHES |       |     |

# **Answer Key**