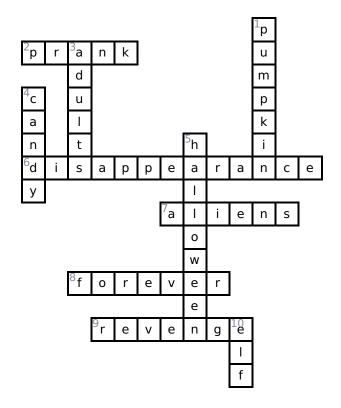

# **Answer Key**

#### Across

- 2. Two years ago, Drew and friends were the targets of a mean Halloween \_\_\_\_.
- **6.** As Halloween approaches, the \_\_\_\_ of four adults in a nearby town makes Drew's mother nervous.
- 7. Shane and Shana are human \_\_\_\_.
- **8.** The pumpkin heads want the kids to trick-or-treat \_\_\_\_.

**9.** Drew, Walker, Shane and Shana vow to get \_\_\_\_ on Tabby and Lee for a Halloween prank they pulled off years ago.

#### Down

- 1. When they head out to trick-or-treat, the group runs into two people dressed in head costumes.
- 3. Shane and Shana report that aliens don't eat candy they prefer to eat plump
- 4. The pumpkin heads demand that the kids eat an excessive amount of \_\_\_\_.
- 5. Drew Brockman absolutely loves \_\_\_\_.
- **10.** Drew's dad calls her \_\_\_\_, because with her pixie cut, pointy ears, and pointy chin, she resembles one.

### **Word Bank**

| HALLOWEEN | PRANK | DISAPPEARANCE | PUMPKIN |
|-----------|-------|---------------|---------|
| FOREVER   | CANDY | ALIENS        | REVENGE |
| ADULTS    | ELF   |               |         |