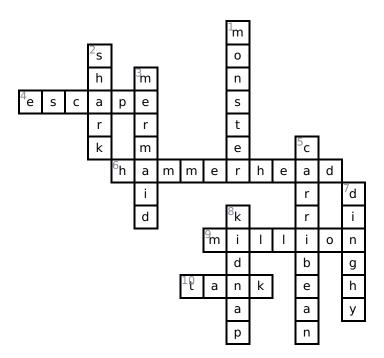

## **Across**

- **4.** The mermaids rock the boat, allowing Dr. D and the kids to ...
- **6.** Billy's night swimming is suddenly interrupted by a \_\_\_ shark that almost kills him
- **9.** The zoo offers to pay Dr. D one \_\_\_ dollars if he can deliver the mermaid.
- **10.** The mermaid is put into a large glass \_\_\_ on the deck until the zoo crew arrives.

#### **Down**

- 1. Billy is nearly attacked by a sea \_\_\_ and manages to get away.
- 2. A mermaid attacks the \_\_\_ and saves Billy's life.
- **3.** The zoo representatives want Dr. D to find and trap a \_\_\_ that has been reported in the area.
- **5.** Billy and Sheena are spending their summer vacation on the \_\_\_ island of llandra with their uncle.
- 7. The thugs set fire to Dr. D's \_\_\_\_.
- 8. Two thugs toss Billy, Sheena, and Dr. D in the tank and \_\_\_ the mermaid.

## **Word Bank**

| CARRIBEAN  | MONSTER | MERMAID | MILLION |
|------------|---------|---------|---------|
| HAMMERHEAD | SHARK   | TANK    | KIDNAP  |
| DINGHY     | ESCAPE  |         |         |

# **Answer Key**