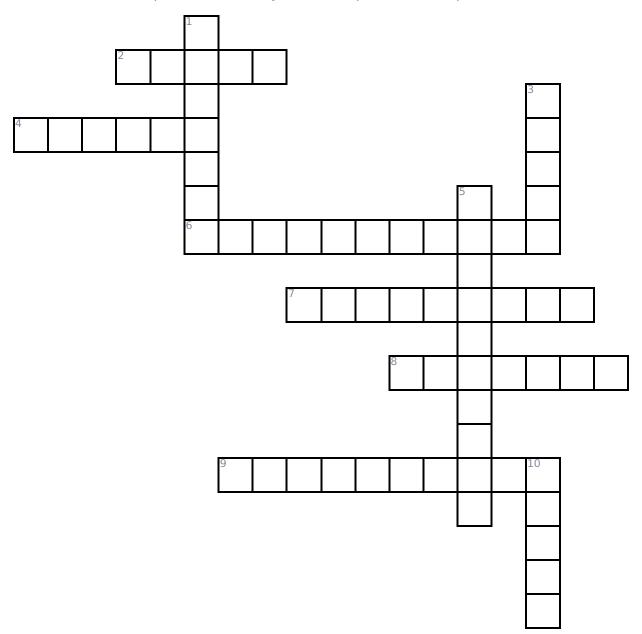

#### Across

- 2. During Ray's New Year's \_\_\_\_, Slappy comes back to try to hurt the boys.
- 4. Elena found strange words on a card inside of Slappy's \_\_\_\_.
- 6. When Elena shows up at his house, Ray is writing down his New Year's \_\_\_\_.
- **7.** After he brings Slappy to life, the dummy starts to \_\_\_\_ Ray's family.
- 8. Brandon and Ray throw Slappy into a \_\_\_\_ truck to try to get rid of him.
- 9. Brandon is easily \_\_\_\_.

### Down

- 1. Ray is Brandon's older \_\_\_\_.
- 3. There are six ancient \_\_\_\_ that are supposed to bring Slappy to life.
- 5. Ray and Brandon were invited to \_\_\_\_.
- **10.** At Chiller House, Ray finds a \_\_\_\_ that he wants to buy and use to scare Brandon.