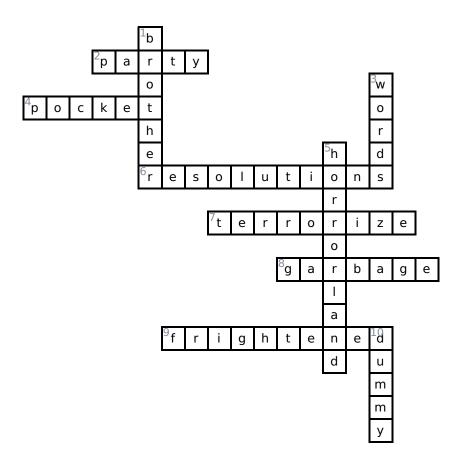

\_\_\_\_.
- 6. When Elena shows up at his house, Ray is writing down his New Year's \_\_\_\_.
- **7.** After he brings Slappy to life, the dummy starts to \_\_\_\_ Ray's family.
- 8. Brandon and Ray throw Slappy into a \_\_\_\_ truck to try to get rid of him.
- 9. Brandon is easily \_\_\_\_.

### Down

- 1. Ray is Brandon's older \_\_\_\_.
- 3. There are six ancient \_\_\_\_ that are supposed to bring Slappy to life.
- 5. Ray and Brandon were invited to \_\_\_\_.
- **10.** At Chiller House, Ray finds a \_\_\_\_ that he wants to buy and use to scare Brandon.

### **Word Bank**

| BROTHER   | HORRORLAND  | DUMMY | FRIGHTENED |
|-----------|-------------|-------|------------|
| WORDS     | GARBAGE     | PARTY | POCKET     |
| TERRORIZE | RESOLUTIONS |       |            |

# **Answer Key**