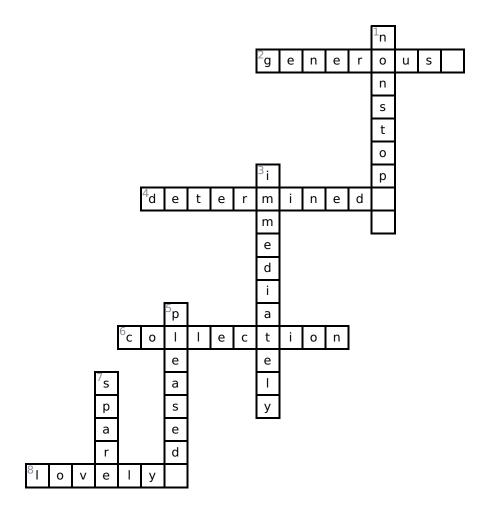

|       |   |               |   |   |  |   |   | 1 |  |  |
|-------|---|---------------|---|---|--|---|---|---|--|--|
|       |   |               |   | 2 |  |   |   |   |  |  |
|       |   |               |   |   |  |   |   |   |  |  |
|       |   |               |   |   |  |   |   |   |  |  |
|       |   |               |   |   |  |   |   |   |  |  |
|       |   |               |   |   |  |   |   |   |  |  |
|       |   |               |   | 3 |  |   |   |   |  |  |
|       | 4 |               |   |   |  |   |   |   |  |  |
|       |   |               |   |   |  |   |   |   |  |  |
|       |   |               |   |   |  |   |   |   |  |  |
|       |   |               |   |   |  |   |   |   |  |  |
|       | F | 7             |   |   |  |   |   |   |  |  |
| 6     | 5 | <u> </u>      | 1 |   |  | ı | ī |   |  |  |
| 6     |   | $\perp \perp$ |   |   |  |   |   |   |  |  |
| 7     |   | _             |   |   |  |   |   |   |  |  |
| ,     |   | _             |   |   |  |   |   |   |  |  |
|       |   | _             |   |   |  |   |   |   |  |  |
|       |   | _             |   |   |  |   |   |   |  |  |
| 8 1 1 |   |               |   |   |  |   |   |   |  |  |
|       |   |               |   |   |  |   |   |   |  |  |

## Across

- **2.** being kind by giving or sharing with others
- 4. trying very hard to do something, even if it is hard
- **6.** a group of things that are kept together because they are special or interesting
- 8. very pretty or nice

#### Down

- 1. going without stopping or taking a break
- 3. right away, without waiting
- **5.** feeling happy or glad
- 7. extra, more than what is needed

## **Word Bank**

| PLEASED            | NONSTOP  | COLLECTION | DETERMINED |
|--------------------|----------|------------|------------|
| <b>IMMEDIATELY</b> | GENEROUS | LOVELY     | SPARE      |

# **Answer Key**