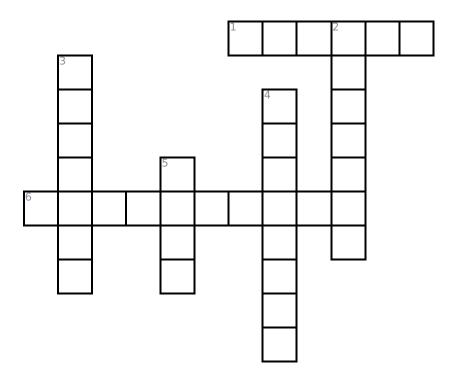

# The Light Within You: Criss Cross

Answer clues based on the content and vocabulary words from The Light Within You by Namita Moolani Mehra. Look for hints in the Word Bank. Print the puzzle or use it on your tablet, phone, or computer.

### Across

- 1. to appear out from somewhere
- **6.** the way in which two facts, ideas, events etc are related to each other, and one is affected or caused by the other

#### **Down**

- 2. full of happiness and love, in a way that shows in your face and makes you look attractive
- **3.** if someone or something gives you comfort, they make you feel calmer, happier, or more hopeful after you have been worried or unhappy
- **4.** someone or something that is familiar is well-known to you and easy to recognize
- **5.** a wide happy smile

### **Word Bank**

| EMERGE  | FAMILIAR   | COMFORT | BEAM |
|---------|------------|---------|------|
| RADIANT | CONNECTION |         |      |