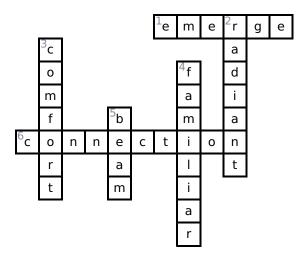

hints in the Word Bank. Print the puzzle or use it on your tablet, phone, or computer.



### Across

- 1. to appear out from somewhere
- **6.** the way in which two facts, ideas, events etc are related to each other, and one is affected or caused by the other

#### **Down**

- 2. full of happiness and love, in a way that shows in your face and makes you look attractive
- **3.** if someone or something gives you comfort, they make you feel calmer, happier, or more hopeful after you have been worried or unhappy
- **4.** someone or something that is familiar is well-known to you and easy to recognize
- **5.** a wide happy smile

### **Word Bank**

| EMERGE  | FAMILIAR   | COMFORT | BEAM |
|---------|------------|---------|------|
| RADIANT | CONNECTION |         |      |

# **Answer Key**