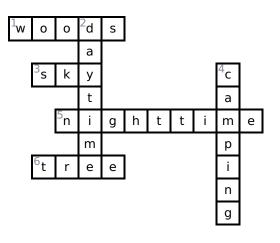

## Across

1. when you walk through a large area filled with many trees, plants and animals

**3.** when you look up and see the space above you, filled with clouds, the sun, or stars

5. when the sun goes down, the sky is dark, and you can see the moon and stars

**6.** when you see a tall plant with a trunk branches and leaves that gives shade and sometimes grows fruit

## Down

- 2. when you see the sun in the sky and it's bright outside
- **4.** when you stay outside usually in a tent and enjoy nature by sleeping cooking and playing outdoors

## Word Bank

| CAMPING   | TREE | WOODS | DAYTIME |
|-----------|------|-------|---------|
| NIGHTTIME | SKY  |       |         |

Answer Key