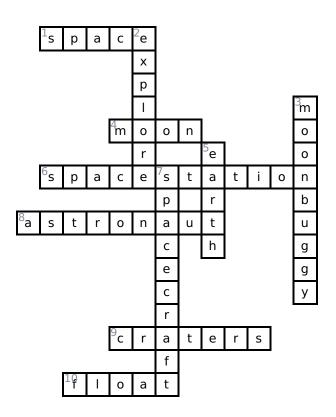

ts are
- 4. A round object that moves around planet Earth
- 6. A large spacecraft that stays above the Earth and is a base for people travelling
- in space or for scientific tests
- **8.** Someone who travels and works in a spacecraft
- **9.** A round hole in the ground made by something that has fallen on it or by an explosion
- 10. To stay up in the air

## Down

- 2. To travel around an area in order to find out about it
- **3.** A car used to drive around on the moon
- 5. The planet that we live on
- 7. Something you can use to fly in space

## Word Bank

| ASTRONAUT  | SPACE         | EXPLORE    | FLOAT   |
|------------|---------------|------------|---------|
| SPACECRAFT | SPACE STATION | MOON BUGGY | CRATERS |
| MOON       | EARTH         |            |         |

**Answer Key**