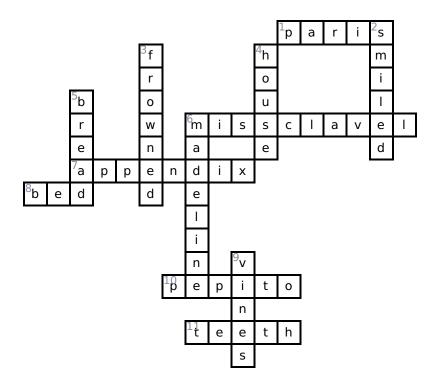

## Across

- 1. In an old house in
- **6.** Who was the adult leader of the group?
- 7. What part of Madeline's body had to be removed?
- **8.** And went to \_\_\_.
- 10. Who was the Bad Hat?
- **11.** And brushed their \_\_\_\_.

#### **Down**

- 2. They \_\_\_ at the good.
- **3.** And \_\_\_ at the bad.
- 4. Where did the 12 little girls live?
- **5.** They broke their \_\_\_\_.
- 6. Which little girl was always in some mischief?
- **9.** That was covered in \_\_\_.

## **Word Bank**

| PARIS       | HOUSE    | VINES    | BREAD   |
|-------------|----------|----------|---------|
| TEETH       | BED      | SMILED   | FROWNED |
| MISS CLAVEL | MADELINE | APPENDIX | PEPITO  |

# **Answer Key**