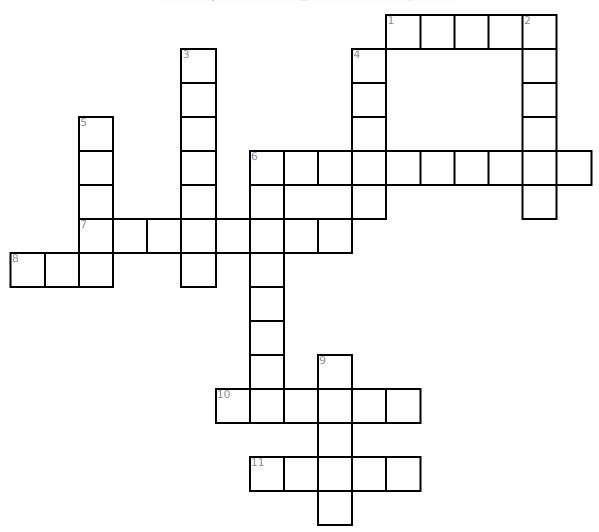

## Across

- 1. In an old house in
- **6.** Who was the adult leader of the group?
- 7. What part of Madeline's body had to be removed?
- **8.** And went to \_\_\_.
- 10. Who was the Bad Hat?
- **11.** And brushed their \_\_\_\_.

#### **Down**

- 2. They \_\_\_ at the good.
- **3.** And \_\_\_ at the bad.
- 4. Where did the 12 little girls live?
- **5.** They broke their \_\_\_\_.
- 6. Which little girl was always in some mischief?
- **9.** That was covered in \_\_\_.

## **Word Bank**

| PARIS       | HOUSE    | VINES    | BREAD   |
|-------------|----------|----------|---------|
| TEETH       | BED      | SMILED   | FROWNED |
| MISS CLAVEL | MADELINE | APPENDIX | PEPITO  |