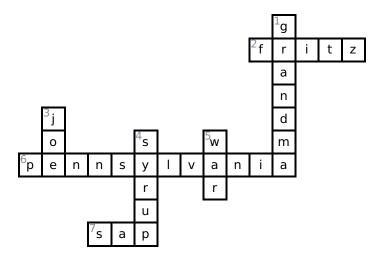

state o<br>om the trees created a ver |                  |            |
| Down                                                   |                                                                                     |                  |            |
| <ul><li>3. What is the</li><li>4. The family</li></ul> | in Maple Hill was owned be name of Marly's brother makes from the sages after comi  | ?                | <u>_</u> . |
| Word Bank                                              |                                                                                     |                  |            |
| JOE<br>FRITZ                                           | PENNSYLVANIA<br>WAR                                                                 | GRANDMA<br>SYRUP | SAP        |

## **Answer Key**