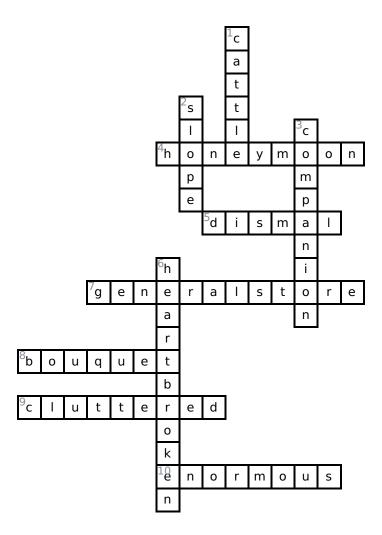

|   |  |   |  |    |   |   | 1 |  |   |   |
|---|--|---|--|----|---|---|---|--|---|---|
|   |  |   |  |    | 2 |   |   |  | 3 |   |
|   |  |   |  | 4  |   |   |   |  |   |   |
|   |  |   |  |    |   |   |   |  |   |   |
|   |  |   |  | l  |   | 5 |   |  |   |   |
|   |  |   |  | 6  |   |   |   |  |   |   |
|   |  | 7 |  |    |   |   |   |  |   |   |
|   |  |   |  |    |   |   |   |  |   |   |
| 8 |  |   |  |    |   |   |   |  |   |   |
|   |  |   |  |    |   |   |   |  |   |   |
| 9 |  |   |  |    |   |   |   |  |   |   |
|   |  |   |  |    |   |   |   |  |   |   |
|   |  |   |  | 10 |   |   |   |  |   |   |
|   |  |   |  |    |   |   |   |  |   | • |

## Across

- 4. a trip you take right after you get married
- **5.** very sad; upsetting; not good
- 7. a small store where you can buy all kinds of things
- 8. a bunch of flowers
- **9.** crowded, full of things, dirty
- **10.** very big, huge, giant

#### **Down**

- **1.** cows
- 2. the side of a mountain; a big hill
- **3.** friend; someone who goes with you somewhere
- **6.** very sad

## **Word Bank**

| CLUTTERED     | <b>ENORMOUS</b> | HEARTBROKEN | BOUQUET   |
|---------------|-----------------|-------------|-----------|
| GENERAL STORE | COMPANION       | SLOPE       | HONEYMOON |
| DISMAL        | CATTLE          |             |           |