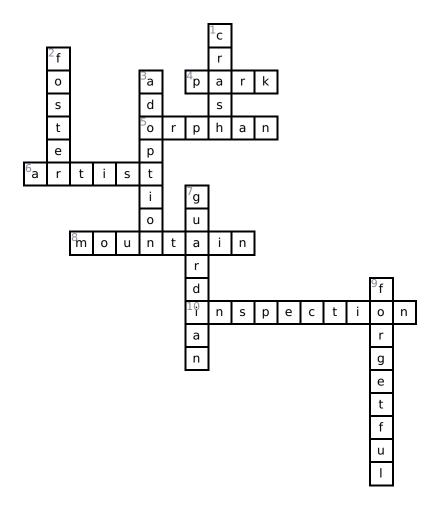

lady named Josie who is an \_\_\_\_.
- **8.** Steven drives the family truck up the \_\_\_\_\_ to rescue Hollis.
- **10.** Hollis convinces Josie that they need to leave town before the next \_\_\_\_.

#### Down

- 1. Hollis blames herself for Steven's \_\_\_\_.
- 2. The Regan family was happy to \_\_\_\_ Hollis.
- 3. Hollis doesn't want to hurt the Regan family, so at first she rejects their offer of
- 7. Hollis realizes that because of Josie's memory problems, the state won't find her to be a fit \_\_\_\_.
- 9. Hollis starts to notice that Josie is becoming \_\_\_\_.

### Word Bank

| ORPHAN   | PARK       | ARTIST | FORGETFUL |
|----------|------------|--------|-----------|
| GUARDIAN | INSPECTION | FOSTER | MOUNTAIN  |
| CRASH    | ADOPTION   |        |           |

# **Answer Key**