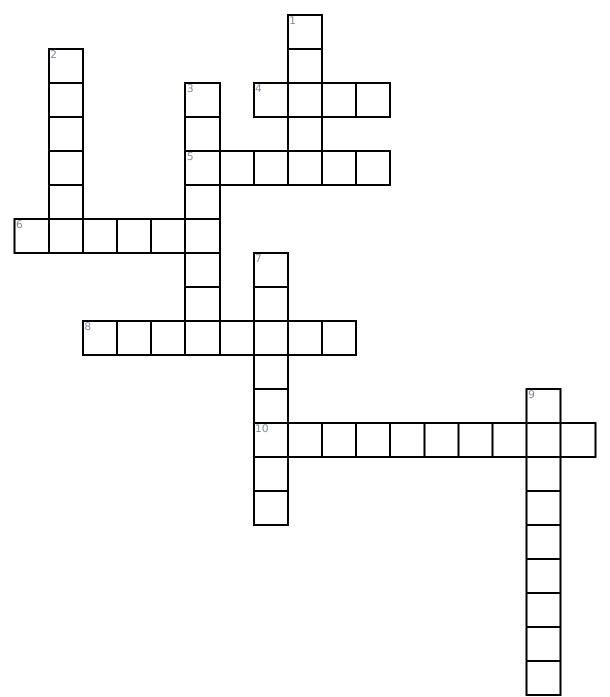

#### Across

- **4.** Hollis was named after the \_\_\_\_ where her mother abandoned her as an infant.
- 5. Hollis Woods is a twelve-year-old \_\_\_\_ girl.
- 6. Hollis is placed with a kindly older lady named Josie who is an \_\_\_\_.
- **8.** Steven drives the family truck up the \_\_\_\_\_ to rescue Hollis.
- **10.** Hollis convinces Josie that they need to leave town before the next \_\_\_\_.

#### Down

- 1. Hollis blames herself for Steven's \_\_\_\_.
- 2. The Regan family was happy to \_\_\_\_ Hollis.
- 3. Hollis doesn't want to hurt the Regan family, so at first she rejects their offer of
- 7. Hollis realizes that because of Josie's memory problems, the state won't find her to be a fit \_\_\_\_.
- 9. Hollis starts to notice that Josie is becoming \_\_\_\_.

### Word Bank

| ORPHAN   | PARK       | ARTIST | FORGETFUL |
|----------|------------|--------|-----------|
| GUARDIAN | INSPECTION | FOSTER | MOUNTAIN  |
| CRASH    | ADOPTION   |        |           |