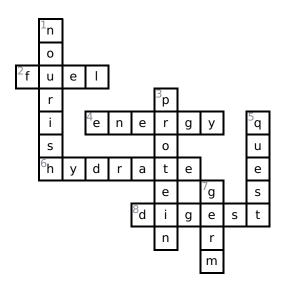

uest to Digest: Criss Cross**

Answer clues based on the content and vocabulary words from Quest to Digest by Mary Corcoran. Look for hints in the Word Bank. Print the puzzle or use it on your tablet, phone, or computer.



## **Across**

- 2. something that gives power to move or work
- **4.** what your body uses to play, move, and think
- **6.** when you give your body the water it needs
- 8. when your body breaks down food to use it

#### **Down**

- 1. when you help your body grow and stay healthy
- 3. a part of food that helps you grow strong
- 5. a big trip or adventure to find something
- 7. a tiny thing that can make you sick

## **Word Bank**

| DIGEST  | ENERGY  | FUEL    | GERM  |
|---------|---------|---------|-------|
| HYDRATE | NOURISH | PROTEIN | QUEST |

# **Answer Key**