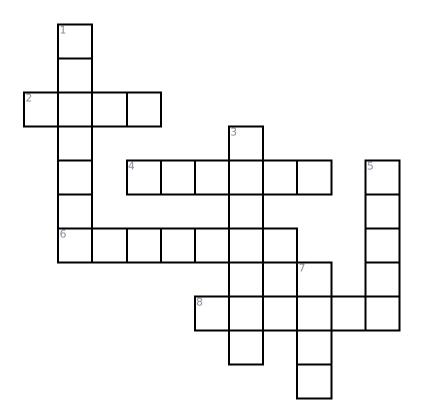

# **Quest to Digest: Criss Cross**

Answer clues based on the content and vocabulary words from Quest to Digest by Mary Corcoran. Look for hints in the Word Bank. Print the puzzle or use it on your tablet, phone, or computer.

## **Across**

- 2. something that gives power to move or work
- **4.** what your body uses to play, move, and think
- **6.** when you give your body the water it needs
- 8. when your body breaks down food to use it

#### **Down**

- 1. when you help your body grow and stay healthy
- 3. a part of food that helps you grow strong
- 5. a big trip or adventure to find something
- 7. a tiny thing that can make you sick

## **Word Bank**

| DIGEST  | ENERGY  | FUEL    | GERM  |
|---------|---------|---------|-------|
| HYDRATE | NOURISH | PROTEIN | QUEST |