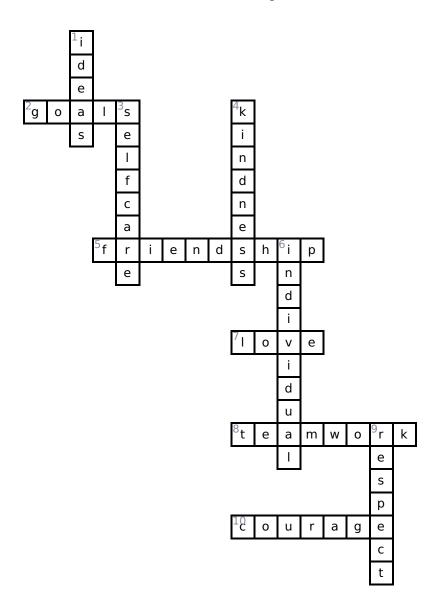

## Across

- **2.** Set for yourself to help you move forward in life.
- **5.** To have a friend, be a friend. That is what \_\_\_ means.
- **7.** \_\_\_ is what we feel for our family & friends.
- **8.** \_\_\_ means that a task is shared between 2 or more people.
- **10.** Do you have the \_\_\_ to do the right thing?

#### **Down**

- 1. It is important to listen to everyone's \_\_\_\_.
- 3. To take care of one's self
- **4.** Show \_\_\_ to everyone!
- **6.** Everyone is a unique \_\_\_\_.
- 9. \_\_\_ yourself and all those around you.

## **Word Bank**

| LOVE    | SELF CARE | FRIENDSHIP | RESPECT    |
|---------|-----------|------------|------------|
| GOALS   | TEAMWORK  | IDEAS      | INDIVIDUAL |
| COURAGE | KINDNESS  |            |            |

# **Answer Key**