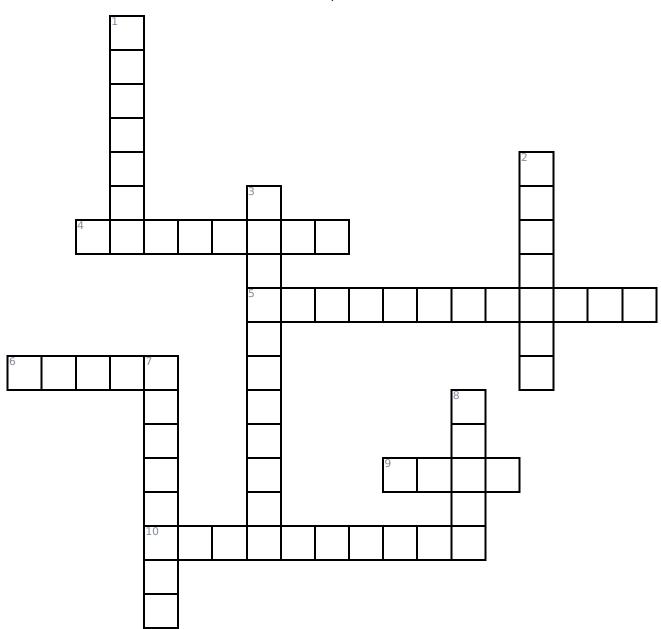

### Across

- 4. After having her front teeth removed, Raina is fitted with a special \_\_\_.5. Raina's story begins at the \_\_\_.
- **6.** One night after Girl Scouts Raina trips and falls, severely injuring her two front
- **9.** On the first day of seventh grade, Raina notices that her is breaking out.
- **10.** In October, Raina and her family experience an \_\_\_ in San Francisco.

#### Down

- 1. After a few months with braces, Raina learns that her two front teeth are fused to her \_\_\_ and won't respond to treatment.
- 2. The dentist puts a \_\_\_ seal, like a cast, over Raina's teeth so that they can heal properly.
- **3.** In order to fix the nerve damage in her front teeth, Raina visits an \_\_\_ who does a root canal on each of her front teeth.
- **7.** When she visits the orthodontist again after the accident, Raina learns that she's going to need to wear \_\_\_\_.
- **8.** After her accident Raina's teacher, Mr. Cruz, sends home a card that says, "\_\_\_\_," on the front.

#### **Word Bank**

| TEETH   | SKIN     | EARTHQUAKE  | ORTHODONTIST |
|---------|----------|-------------|--------------|
| SMILE   | PLASTER  | ENDODONTIST | HEADGEAR     |
| JAWBONE | RETAINER |             |              |