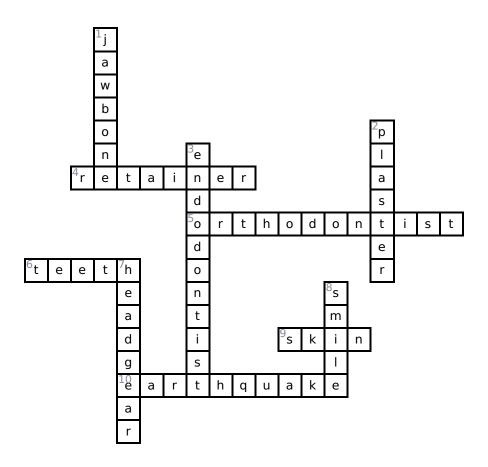

that her two front teeth are fused to her \_\_\_ and won't respond to treatment.
- 2. The dentist puts a \_\_\_ seal, like a cast, over Raina's teeth so that they can heal properly.
- **3.** In order to fix the nerve damage in her front teeth, Raina visits an \_\_\_ who does a root canal on each of her front teeth.
- **7.** When she visits the orthodontist again after the accident, Raina learns that she's going to need to wear \_\_\_\_.
- **8.** After her accident Raina's teacher, Mr. Cruz, sends home a card that says, "\_\_\_\_," on the front.

#### **Word Bank**

| TEETH   | SKIN     | EARTHQUAKE  | ORTHODONTIST |
|---------|----------|-------------|--------------|
| SMILE   | PLASTER  | ENDODONTIST | HEADGEAR     |
| JAWBONE | RETAINER |             |              |

# **Answer Key**