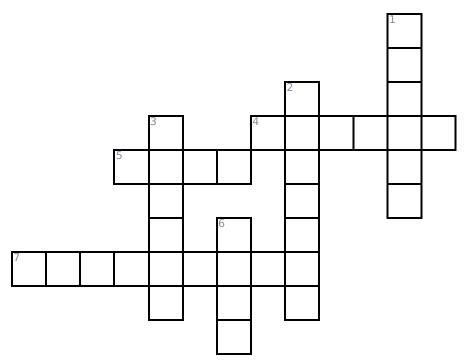

## **Snoopy: To the Moon! - Criss Cross**

Answer clues based on the content and vocabulary words from Snoopy: To the Moon! Look for hints in the Word Bank. Print the puzzle or use on your tablet, phone, or computer.

#### Across

- **4.** A \_\_\_\_ may be caused by a meteorite hit or an explosion
- 5. Earth's only natural satellite
- 7. Protective uniform of astronauts

#### Down

- 1. The shape of Earth
- 2. The force of \_\_\_\_ keeps all planets in orbit around the sun
- 3. A \_\_\_\_ is also known as a missile or spacecraft
- 6. \_\_\_\_ powers the launch of all rockets into space travel

### Word Bank

| MOON   | ROCKET | SPACESUIT | GRAVITY |
|--------|--------|-----------|---------|
| CRATER | SPHERE | FUEL      |         |