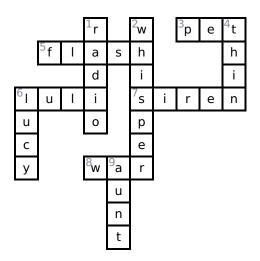

\_\_\_

# The Three Lucys: Criss Cross

This printable and interactive crisscross puzzle aligns with vocabulary words found in The Three Lucys.



### Across

- 3. An animal you take care of.
- 5. A light that shines on and off quickly.
- 6. What is the main character's name in The Three Lucy's?
- **7.** A police car has a loud \_\_\_\_\_ that tells cars to move over.
- 8. The opposite of peace.

#### Down

- 1. The family listened to the news on a \_\_\_\_\_.
- 2. To talk very quietly.
- 4. The opposite of "fat." \_\_\_\_\_
- 6. All cats in the book have this name.
- 9. Luli's family went to visit his \_\_\_\_\_.

## **Word Bank**

| PET   | THIN    | FLASH | LULI  |
|-------|---------|-------|-------|
| LUCY  | WHISPER | WAR   | SIREN |
| RADIO | AUNT    |       |       |

# Answer Key