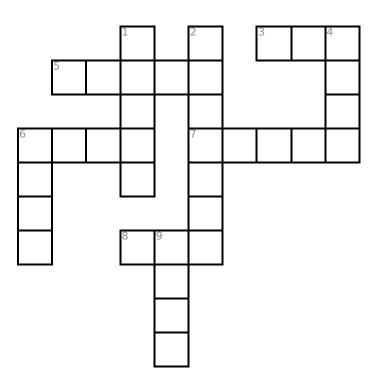

# The Three Lucys: Criss Cross

This printable and interactive crisscross puzzle aligns with vocabulary words found in The Three Lucys.

### Across

- 3. An animal you take care of.
- 5. A light that shines on and off quickly.
- 6. What is the main character's name in The Three Lucy's?
- **7.** A police car has a loud \_\_\_\_\_ that tells cars to move over.
- 8. The opposite of peace.

#### Down

- 1. The family listened to the news on a \_\_\_\_\_.
- 2. To talk very quietly.
- 4. The opposite of "fat." \_\_\_\_\_
- 6. All cats in the book have this name.
- 9. Luli's family went to visit his \_\_\_\_\_.

## **Word Bank**

| PET   | THIN    | FLASH | LULI  |
|-------|---------|-------|-------|
| LUCY  | WHISPER | WAR   | SIREN |
| RADIO | AUNT    |       |       |