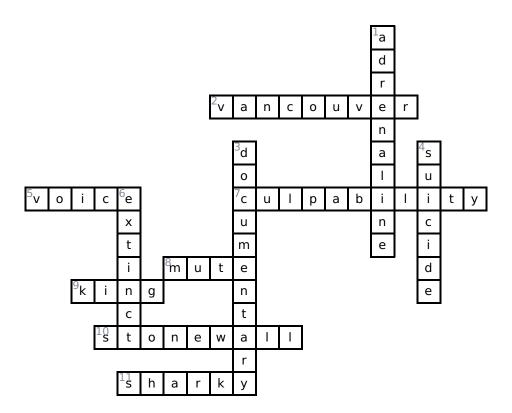

|     | 2 |   |
|-----|---|---|
|     | 3 | 4 |
| 5 6 | 7 |   |
| 8   |   |   |
| 10  |   |   |
| 11  |   |   |

#### Across

| 2. Unsure of how to cope with JC's grief, his mother sends him to live with his father |
|----------------------------------------------------------------------------------------|
| on a remote island off the coast of                                                    |
| 5. In Canada, JC meets Kelby, a girl who helps him to recover his                      |
| 7. Overwhelmed with grief and convinced of his own in his best friend's death,         |
| JC hides in his bedroom.                                                               |
| <b>8.</b> JC deals with his grief related to the loss of his best friend by becoming   |
| <b>9.</b> Marvin's nickname is The                                                     |
| <b>10.</b> JC sends text messages to his dead friend's phone, and chooses to his only  |
| living friend, Daff.                                                                   |
| 11 His love of sharks earns IC the nickname                                            |

#### **Down**

- **1.** JC and his best friend, Marvin, tempt fate with \_\_\_\_-filled skateboarding and parkour moves.
- **3.** Following the death of Marvin, JC spends his time watching and re-watching a about shark extinction.
- **4.** While Marvin's death is publicized as a \_\_\_\_, JC remains convinced it was a tragic accident.
- **6.** In Sharky's mind, he wasn't able to help or save his best friend, and so he wonders about attempts to save much bigger things, such as the planet itself, before creatures like sharks become \_\_\_.

### **Word Bank**

| VANCOUVER  | VOICE   | MUTE        | SHARKY      |
|------------|---------|-------------|-------------|
| ADRENALINE | SUICIDE | CULPABILITY | DOCUMENTARY |
| STONEWALL  | EXTINCT | KING        |             |