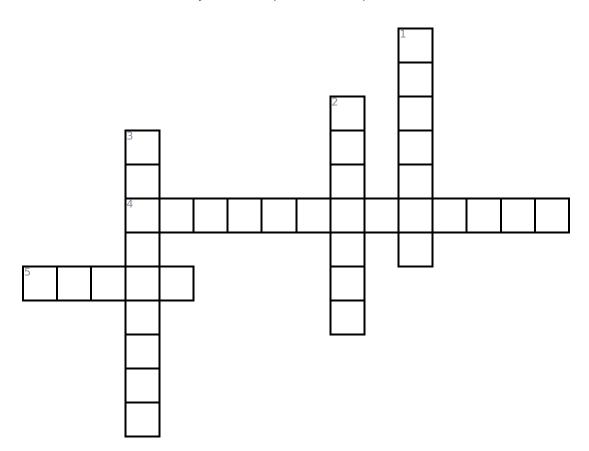

# **The Yellow Handkerchief Criss Cross**

Answer clues based on the content and vocabulary words from The Yellow Handkerchief by Donna Barba Higuera. Look for hints in <a href="the Word">the Word</a> Bank. Print the puzzle or use it on your tablet, phone, or computer.

## Across

- **4.** something that causes shame, shyness, or discomfort
- 5. to avoid something by moving quickly aside or changing direction

#### **Down**

- 1. to hate, not like
- 2. feeling of shame or guilt
- 3. to grow over with a thick cover of leaves

## **Word Bank**

ASHAMED DESPISE EMBARRASSMENT DODGE OVERGROWN