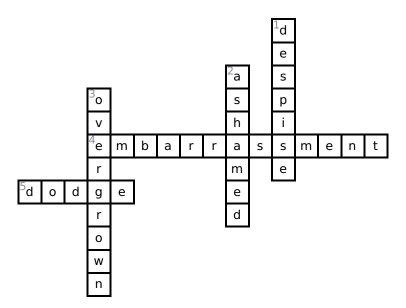

| Name:   |  |
|---------|--|
|         |  |
| Date: _ |  |

# **The Yellow Handkerchief Criss Cross**

Answer clues based on the content and vocabulary words from The Yellow Handkerchief by Donna Barba Higuera. Look for hints in <a href="the Word">the Word</a> Bank. Print the puzzle or use it on your tablet, phone, or computer.



## Across

- **4.** something that causes shame, shyness, or discomfort
- 5. to avoid something by moving quickly aside or changing direction

#### **Down**

- 1. to hate, not like
- 2. feeling of shame or guilt
- 3. to grow over with a thick cover of leaves

## **Word Bank**

ASHAMED DESPISE EMBARRASSMENT DODGE OVERGROWN

# **Answer Key**