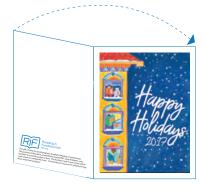

## **Printable Cards**

- 1 Hold the card facing you as indicated below.
  - Happy Holidays 20370
- 2 Fold the card in half horizontally so the picture remains on the front facing you.

- so the picture remains on the frontand the RIF logo is now on the back.
  - Happy

    Final Production

    The Production of the Conference of the C

4 Now you can personalize it! You can mail your card in a standard 4 3/8" x 5 3/4" envelope.