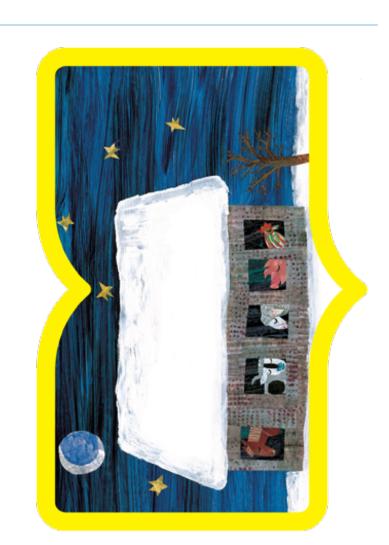

## **Printable Cards**

- 1 Hold the card facing you as indicated below.
  - Happy Holidays 20370
- 2 Fold the card in half horizontally so the picture remains on the front facing you.

- so the picture remains on the frontand the RIF logo is now on the back.
  - Happy