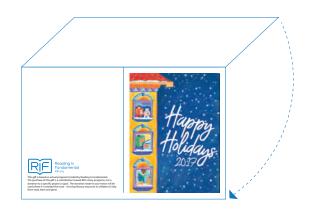

## **Printable Cards**

- 1 Hold the card facing you as indicated below.
  - Happy Holidays 20370
- 2 Fold the card in half horizontally so the picture remains on the front facing you.

- so the picture remains on the frontand the RIF logo is now on the back.
  - Happy