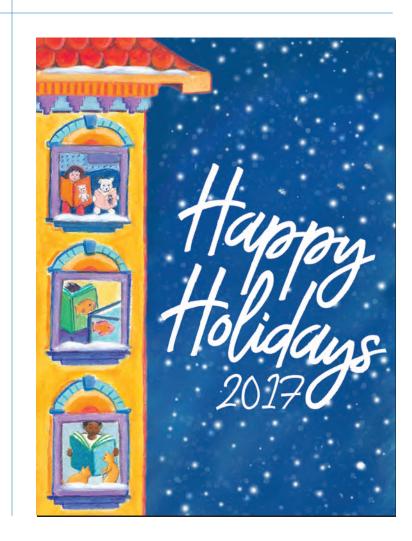

## **Printable Cards**

- 1 Hold the card facing you as indicated below.
  - Happy Holidays 20370
- 2 Fold the card in half horizontally so the picture remains on the front facing you.

- so the picture remains on the frontand the RIF logo is now on the back.
  - Happy