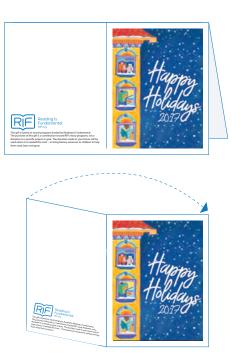

## **Printable Cards**

 Hold the card facing you as indicated below.

2 Fold the card in half horizontally so the picture remains on the front facing you.

**3** Fold the card in half vertically so the picture remains on the frontand the RIF logo is now on the back.

4 Now you can personalize it! You can mail your card in a standard 4 3/8" x 5 3/4" envelope.