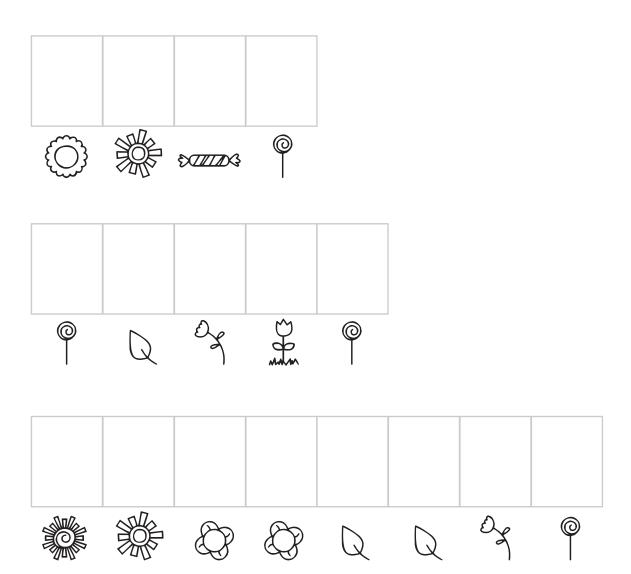

## **Memory Match**

Cut along the lines to create vocabulary cards. Then, mix them up and turn them over. Flip two cards at a time, using your memory to try to find word pairs. Use each page separately for an easier version, or put all the cards together for a bigger challenge.

| holiday     | holiday     |
|-------------|-------------|
| celebration | celebration |
| customs     | customs     |
| culture     | culture     |
| lights      | lights      |
| decorations | decorations |

| gifts    | gifts    |
|----------|----------|
| birthday | birthday |
| balloons | balloons |
| ceremony | ceremony |
| annual   | annual   |
| family   | family   |