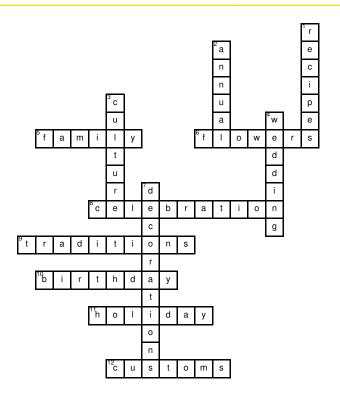

# **Crossword Puzzle (harder)**

| Name:                                                                                                                                                                                          |                                                           |                                                             |                                              |                                   |                       |                 |         | Date   | :     |        |       |        | _       |         |       |                |  |
|------------------------------------------------------------------------------------------------------------------------------------------------------------------------------------------------|-----------------------------------------------------------|-------------------------------------------------------------|----------------------------------------------|-----------------------------------|-----------------------|-----------------|---------|--------|-------|--------|-------|--------|---------|---------|-------|----------------|--|
| Answer of Look for                                                                                                                                                                             |                                                           |                                                             |                                              |                                   |                       | t and           | vocal   | bulary | / wor | ds for | the t | opic d | of Tra  | ditior  | ıs.   | <del>  </del>  |  |
| •                                                                                                                                                                                              |                                                           |                                                             |                                              |                                   |                       |                 |         |        |       |        |       |        |         |         |       |                |  |
| Across                                                                                                                                                                                         | ione o                                                    | fton br                                                     | ina to                                       | aotho                             | r covo                | ral ao          | noratio | ne     |       |        | 2     | 1      |         |         |       |                |  |
| <ol> <li>celebrat</li> <li>are a be</li> <li>Do you have</li> <li>are hand</li> <li>How do you</li> <li>Valentine's         <ul> <li>July are exa</li> </ul> </li> <li>Another term</li> </ol> | eautiful<br>plans<br>ded do<br>u celek<br>Day a<br>amples | part of<br>for you<br>wown from<br>orate yound the<br>sof a | of a we<br>ur birt<br>om ger<br>our<br>4th o | edding<br>hday<br>neration<br>eac | , and<br>?<br>on to g | smell<br>jenera | good,   | too!   |       |        |       |        |         | 4       |       |                |  |
|                                                                                                                                                                                                | 5                                                         |                                                             |                                              |                                   |                       |                 |         |        |       | 6      |       |        |         |         |       |                |  |
|                                                                                                                                                                                                |                                                           |                                                             |                                              | 8                                 |                       |                 | 7       |        |       |        |       |        |         |         |       |                |  |
| 9                                                                                                                                                                                              | Т                                                         | Ι                                                           |                                              | Ι                                 | 1                     | 1               | +       |        |       | 1      |       |        |         |         |       |                |  |
|                                                                                                                                                                                                |                                                           |                                                             |                                              |                                   |                       |                 |         |        |       |        | ı     | Dowr   |         |         |       |                |  |
|                                                                                                                                                                                                |                                                           |                                                             |                                              |                                   |                       |                 |         |        |       |        | •     |        |         |         |       |                |  |
|                                                                                                                                                                                                | 10                                                        |                                                             |                                              |                                   |                       |                 |         |        | 1     |        |       |        |         | are     |       | n shared       |  |
|                                                                                                                                                                                                |                                                           |                                                             |                                              |                                   |                       |                 |         |        |       |        |       |        |         | term    |       | arly.          |  |
|                                                                                                                                                                                                |                                                           |                                                             |                                              |                                   |                       |                 |         |        |       |        |       | 2 Tr   | aditior | ne & ei | ıctom | s are part     |  |
|                                                                                                                                                                                                |                                                           |                                                             |                                              | 11                                |                       |                 | 1       |        |       |        | Ī     |        |         | of a_   |       | s are part     |  |
| Word Bank TRADITIONS CULTURE FLOWERS HOLIDAY                                                                                                                                                   | WE<br>AN                                                  | STOMS<br>DDING<br>NUAL<br>EBRAT                             | à                                            |                                   |                       | <u> </u>        |         |        |       |        |       |        |         |         |       | vith a<br>have |  |
| DECORATIONS<br>RECIPES                                                                                                                                                                         | BIF                                                       | RTHDA<br>AMILY                                              | λY                                           |                                   | 12                    |                 |         |        |       |        |       |        |         |         |       |                |  |

## **Key: Crossword Puzzle (harder)**