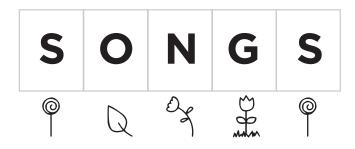

## **Mystery Word Decoder**

$$A =$$
  $B =$   $H =$   $G =$   $L =$   $D =$ 

## **Mystery Word Decoder**

$$A = \%$$
  $B = \%$   $H = \bigcirc$   $G = £$ 

$$L = \bigcirc$$
  $N = \%$   $O = \bigcirc$   $S = \%$   $T = 50000$ 