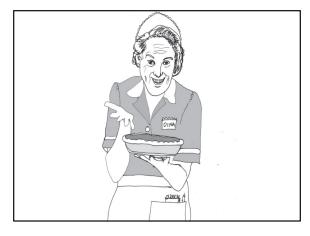

**Dina's Diner** 

## DINA'S DINER

If you were ever to ask her, Dina would tell you that her favorite pie is apple. She likes the sweet, tart taste. She likes the crunch of the apples.

Dina loves making pie. You can taste the love in Dina's pies. It is what brings people to her diner.

Dina's pies are famous. Dina makes all kinds of pies. Some are sweet. Some are tart. Some are salty.