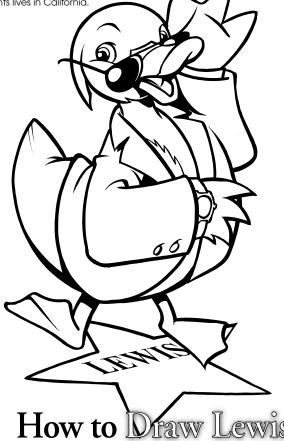

(HINT: Prospectors panned it in 1849.)

**SOLUTION:** \_\_\_\_\_ Schwartzenegger is

the governor of California.

(ANSWERS: VALLEY, MOVIES, MARINA, GOLD, ARNOLD)

Follow along with the pictures below to complete your own Lewis drawing!

Draw two circles VERY lightly in pencil! Eraser ready!

**When do the movies start?** The first motion picture theater opened in Los Angeles on April 2, 1902.

For his top bill, add two broken curves to your circles:

Add Lewis' bottom bill. One line is a check mark!

Add curves for the front and back of his bill and his neck.

Now, Lewis gets his eye, tongue and the feather on his head.

Erase the extra lines, and darken the best ones. There's Lewis!