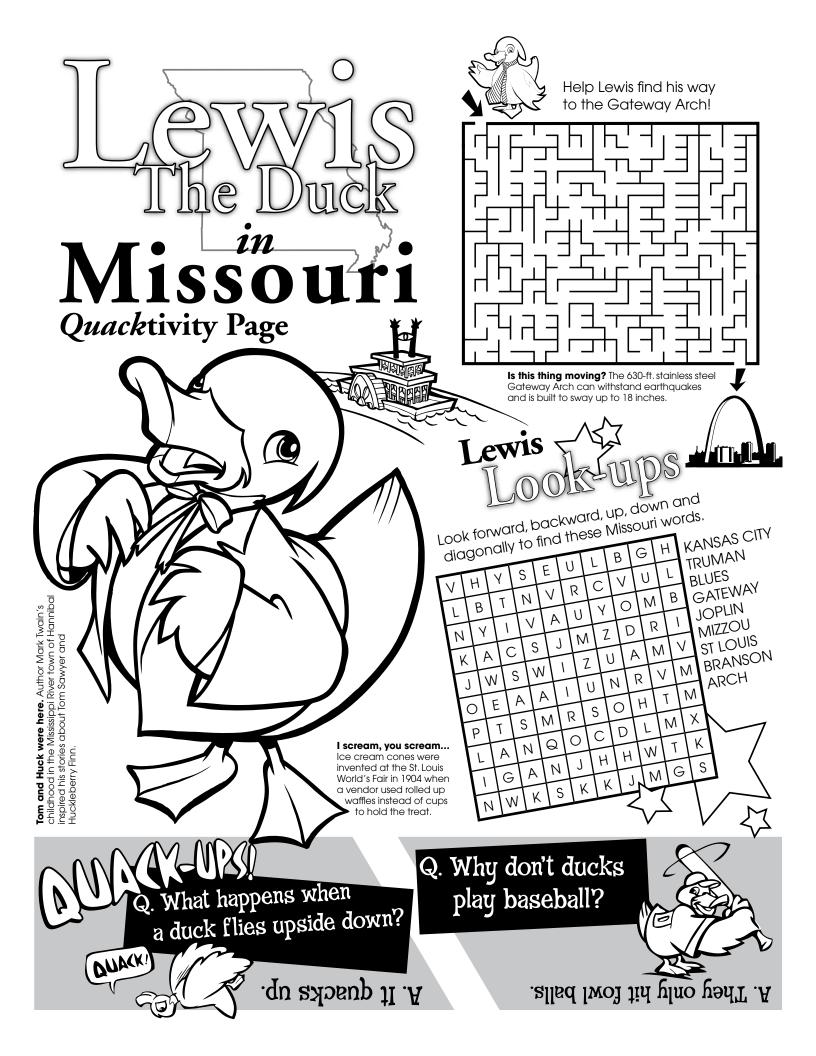

There's more to see in Idaho.

From Heaven's Gate Lookout at Seven Devilis' Peaks mountain range, sightseers can look

REXBURG G CANYON U RIVER В SUN VALLEY RAFTING В E **SPUDS** CARIBOU 0 DUNES E В D S 0 D

Q. Who stole the soap?

A. The ROBBER Ducky!

into four states.

Q. What do you call a cow and two ducks?

A. Milk and Quackers!

Help Lewis find his way to the Shedd Aquarium!

There's something fishy here. The first aquarium opened in Chicago in 1893. The Shedd Aquarium which opened in 1930 is still a popular tourist destination.

Look forward, backward, up, down and onally to find these Illinois words. WRIGLEY

| WRIG                   | ) L L   |
|------------------------|---------|
| diagorien,             | S       |
|                        | S       |
|                        | (JAIN   |
| TUININI LA INITI NA    | BISCO   |
|                        | ORIA    |
| PAXWOTENVHS            | 1COLN   |
| FINB HIVIFTET VIGILIUM | JOOL HT |
| EDBLIGT EVICTOR        | RIGHT   |
| TOWN RITH TO COULT BY  | LUES    |
| STUTU MISTOLITZ RIU    |         |
| RITIONOLOUP            |         |
| TIPIPIPITATO BIWISA    | -       |
| THE DIVIENTS IN        | /       |
| A MITTER LIBERT        | (       |
| FIVISIEL TULRINI       | \       |
| III A FIRIW COMPANY    | \       |

Lewis

Nothing runs like a Deere. John Deere, the leading manufacturer of agricultural machinery in the world is based in Moline, Illinois and has been since it was founded in 1837

**They got the band back together.** The 1978 comedy "The Blues Brothers" starring Dan Ackroyd and John Belushi celebrates the history of Chicago blues music.