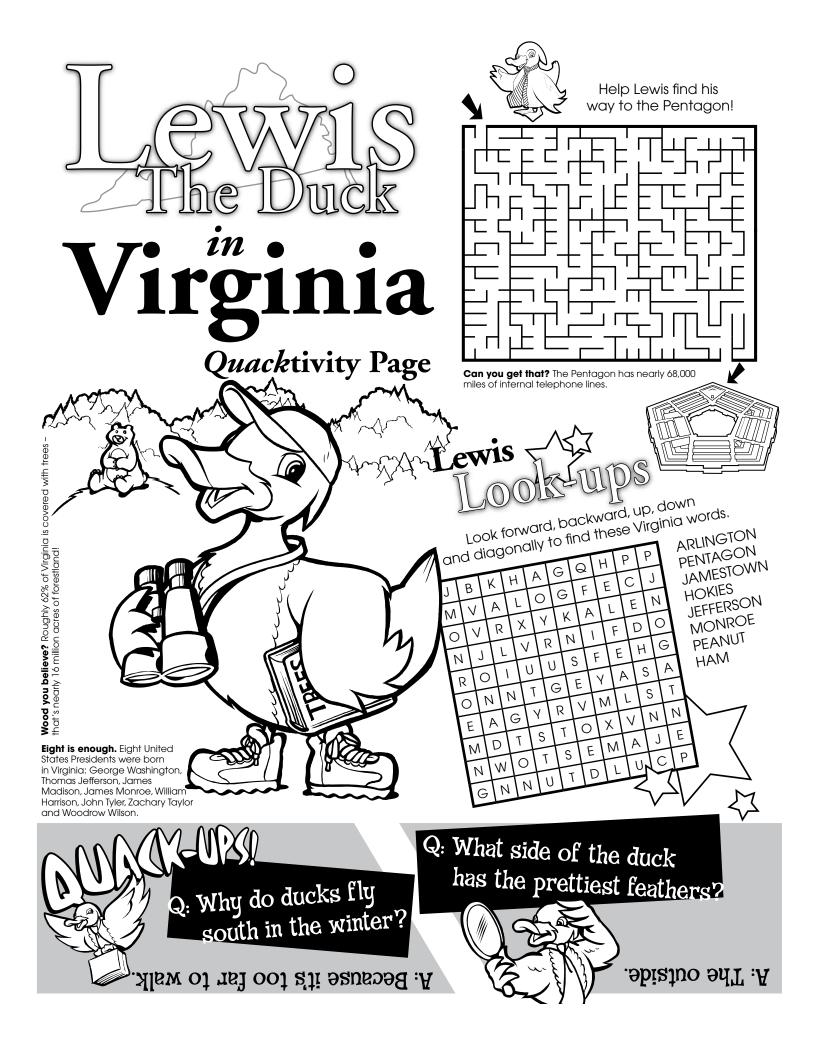

It is Rocket Science. The rocket that took the first men to the moon in 1969 was built in Huntsville.

Lewis

Look forward, backward, up, down and diagonally to find these Alabama words. MARDI GRAS

PECAN COTTON TROLLEY NASA **ROCKET** JOE LOUIS BAMA GULF

Start the Countdown! The Marshall Space Flight Center is back in the rocket business. It was chosen to design the next manned lunar vehicle.

at Dauphin Island.

Q. What happens when a duck flies upside down?