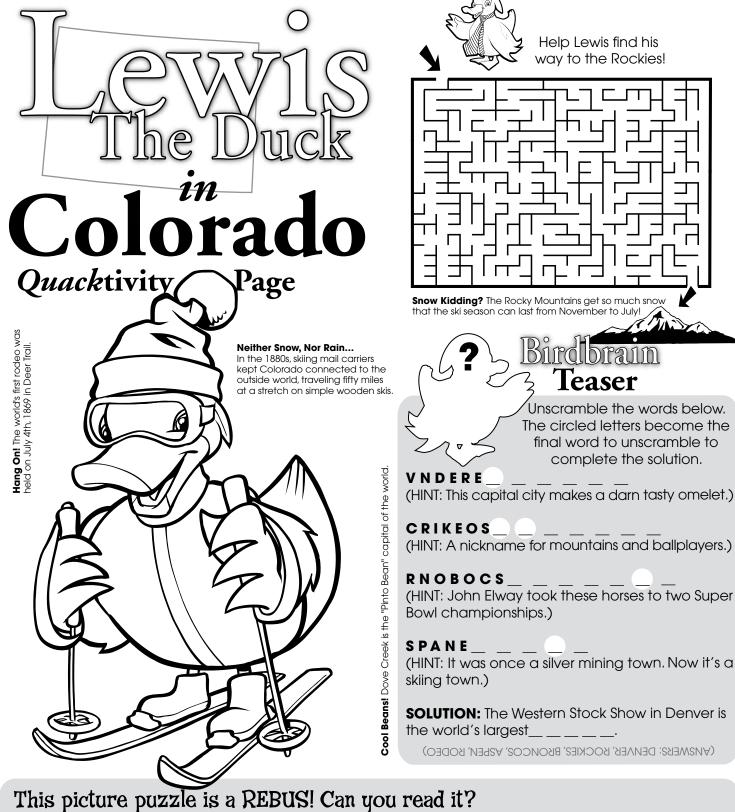

It is Rocket Science. The rocket that took the first men to the moon in 1969 was built in Huntsville.

Lewis

Look forward, backward, up, down and diagonally to find these Alabama words. MARDI GRAS

PECAN COTTON TROLLEY NASA **ROCKET** JOE LOUIS BAMA GULF

Start the Countdown! The Marshall Space Flight Center is back in the rocket business. It was chosen to design the next manned lunar vehicle.

at Dauphin Island.

Q. What happens when a duck flies upside down?

A. It quacks up.

Q. Why don't ducks play baseball?

A. They only hit fowl balls.

DIKOAK

MSALNO

That Drive to Juneau is Impossible!

Juneau is the only capital city in the United States that you can only get to by boat or plane.

leaser

Unscramble the words below. The circled letters become the final word to unscramble to complete the solution.

(HINT: About a third of Alaska is located above this icy circle.)

(HINT: It's an Alaskan bear and an Alaskan town.)

(HINT: This big pink king is a great swimmer.)

Help Lewis find his way to Juneau!

**SOLUTION:** \_\_\_ \_ \_ are also known as Native Alaskans.

(ANSWERS: KODIAK, SALMON, SLED, ARCTIC, ESKIMOS)

This picture puzzle is a REBUS! Can you read it?