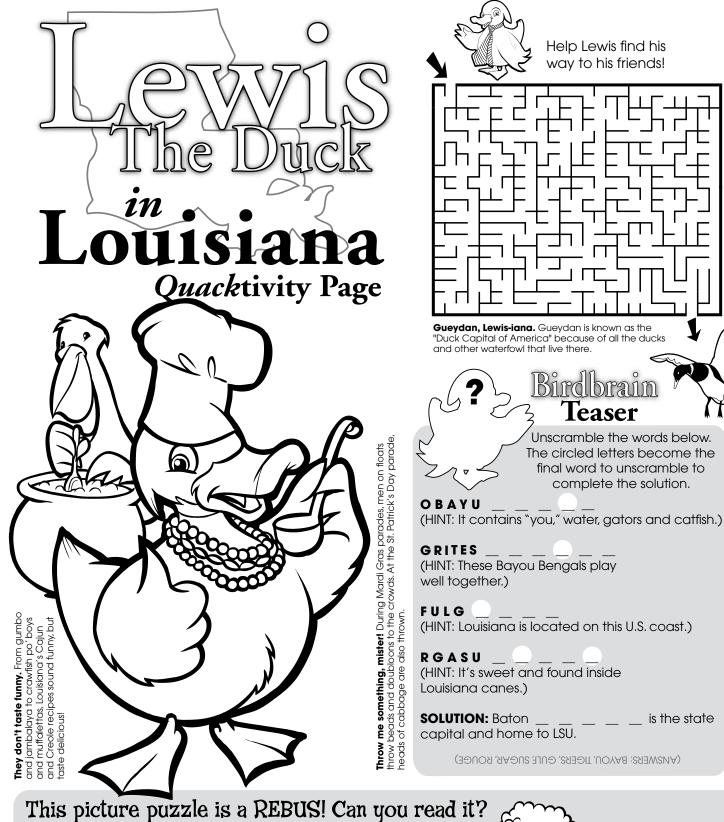

It is Rocket Science. The rocket that took the first men to the moon in 1969 was built in Huntsville.

Lewis

Look forward, backward, up, down and diagonally to find these Alabama words. MARDI GRAS

PECAN COTTON TROLLEY NASA **ROCKET** JOE LOUIS BAMA GULF

Start the Countdown! The Marshall Space Flight Center is back in the rocket business. It was chosen to design the next manned lunar vehicle.

at Dauphin Island.

Q. What happens when a duck flies upside down?

A. It quacks up.

Q. Why don't ducks play baseball?

A. They only hit fowl balls.

DIKOAK

MSALNO

That Drive to Juneau is Impossible!

Juneau is the only capital city in the United States that you can only get to by boat or plane.

leaser

Unscramble the words below. The circled letters become the final word to unscramble to complete the solution.

(HINT: About a third of Alaska is located above this icy circle.)

(HINT: It's an Alaskan bear and an Alaskan town.)

(HINT: This big pink king is a great swimmer.)

Help Lewis find his way to Juneau!

**SOLUTION:** \_\_\_ \_ \_ are also known as Native Alaskans.

(ANSWERS: KODIAK, SALMON, SLED, ARCTIC, ESKIMOS)

This picture puzzle is a REBUS! Can you read it?

Answer: Are we there yet?

Q. What do you call a cow and two ducks?

A. Milk and Quackers!

**Finders Keepers!** You can keep any diamonds you find at the Crater of Diamonds State Park in Murfreesboro – the only public diamond mine in the world.