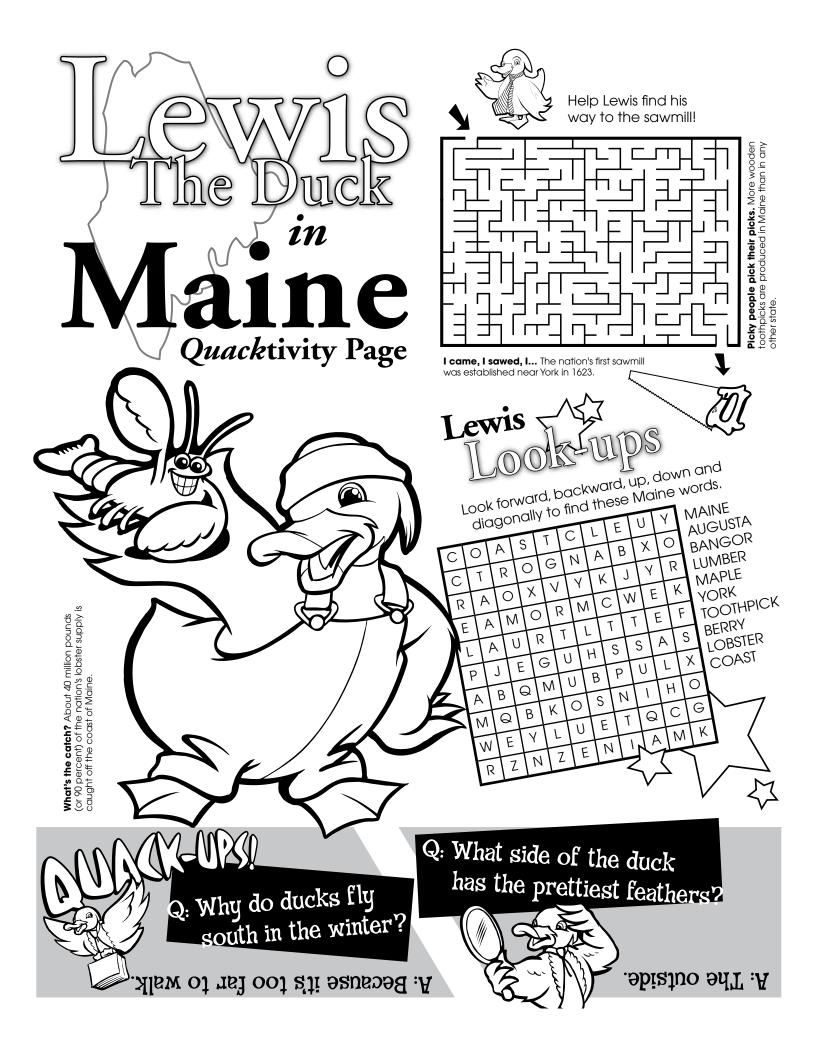

Add curves for the front and back of his bill and his neck.

Now, Lewis gets his eye, tongue and the feather on his head.

Erase the extra lines, and darken the best ones. There's Lewis!

Dou't miss the boat! With more than 16,00 miles of rivers and streams, Idaho is a great place for whitewater rafting.

There's more to see in Idaho.

From Heaven's Gate Lookout at Seven Devilis' Peaks mountain range, sightseers can look

REXBURG G CANYON U RIVER В SUN VALLEY RAFTING В E **SPUDS** CARIBOU 0 DUNES E В D S 0 D

Q. Who stole the soap?

A. The ROBBER Ducky!

into four states.

Q. What do you call a cow and two ducks?

A. Milk and Quackers!

Help Lewis find his way to the Shedd Aquarium!

There's something fishy here. The first aquarium opened in Chicago in 1893. The Shedd Aquarium which opened in 1930 is still a popular tourist destination.