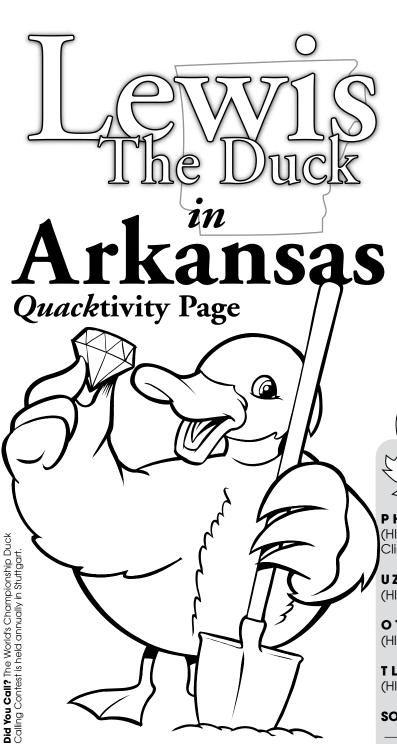

Answer: Are we there yet?

Q. What do you call a cow and two ducks?

A. Milk and Quackers!

**Finders Keepers!** You can keep any diamonds you find at the Crater of Diamonds State Park in Murfreesboro – the only public diamond mine in the world.

Help Lewis find his way to his fiddle lessons!

**Don't Call it a Violin!** The fiddle is the official state instrument. It was designated in 1985.

Unscramble the words below. The circled letters become the final word to unscramble to complete the solution.

PHOF

(HINT: It's what you do when you want *and* President Clinton's birthplace.)

UZQATR

(HINT: This is a mineral that rhymes with "sports.")

OTH SGRIPSN

(HINT: Go here and you'll be in hot water with the locals.)

TLILTE ORCK

(HINT: It's a big place for such a small stone.)

**SOLUTION:** Mountain View is located in the Mountains.

(ANSWERS: HOPE, QUARTZ, HOT SPRINGS, LITTLE ROCK, OZARK)

Q. What happens when a duck flies upside down?