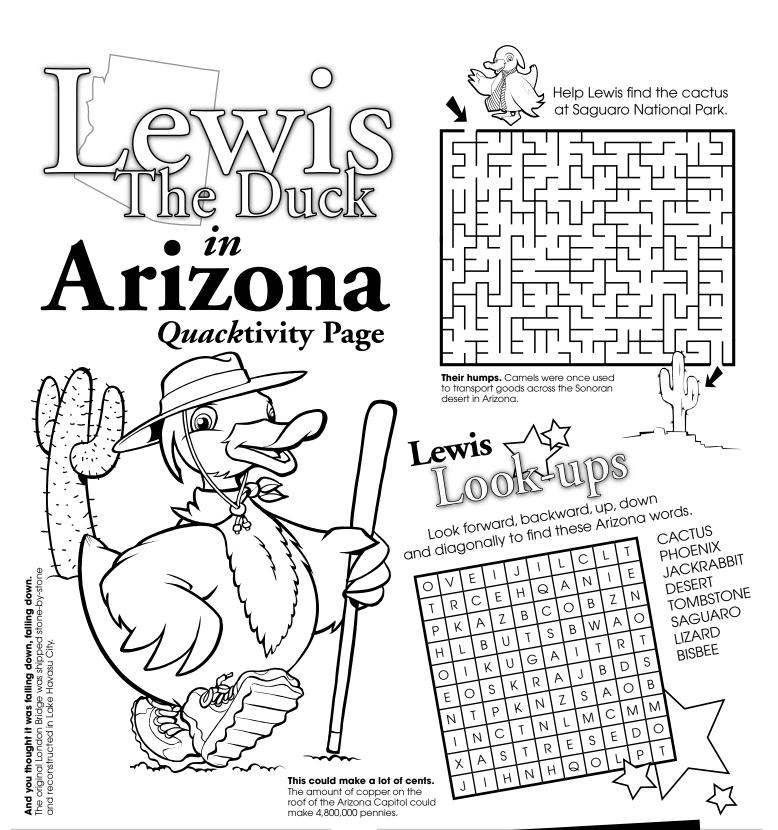

It is Rocket Science. The rocket that took the first men to the moon in 1969 was built in Huntsville.

Lewis

Look forward, backward, up, down and diagonally to find these Alabama words. MARDI GRAS

PECAN COTTON TROLLEY NASA **ROCKET** JOE LOUIS BAMA GULF