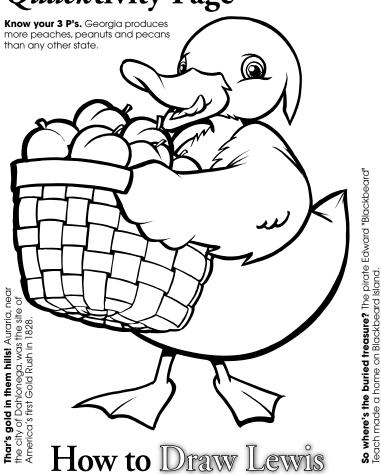

Birdbrain
7 Teaser
Unscramble the w

Unscramble the words below. The circled letters become the final word to unscramble to complete the solution.

**CPAHE** \_\_\_ \_ \_ \_ (HINT: It's sweet and fuzzy.)

NTPSAEU

(HINT: Some folks like boiling these goobers.)

**SOLUTION:** President Jimmy \_\_ \_ \_ \_ \_ was born in Plains.

(ANSWERS: PEACH, PEANUT, MASTERS, GEORGIA, CARTER)

### Follow along with the pictures below to complete your own Lewis drawing!

Draw two circles VERY lightly in pencil! Eraser ready!

For his top bill, add two broken curves to your circles:

Add Lewis' bottom bill. One line is a check mark!