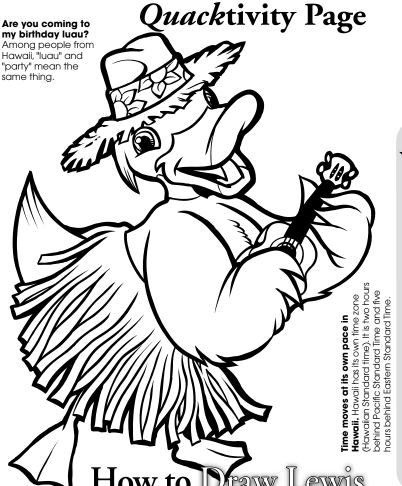

# Hawaii

Help Lewis find his way to Kilauea Ika!

It's about ready to blow its top. Kilauea Ika is the world's largest and most active volcano.

Unscramble the words below. The circled letters become the final word to unscramble to complete the solution.

LAHOA

(HINT: It means the same thing as [and the opposite of] hello.)

ULUA

(HINT: If you're partying in a grass skirt you're probably at one of these.)

IPO

(HINT: This tasty, pasty Polynesian staple is made from taro.)

AUKIA

(HINT: It's the oldest and fourth largest Hawaiian island.)

**SOLUTION:** Waikiki Beach is on the Hawaiian island of \_\_\_\_\_\_\_.

(ANSWERS: ALOHA, LUAU, POI, KAUAI, OAHU)