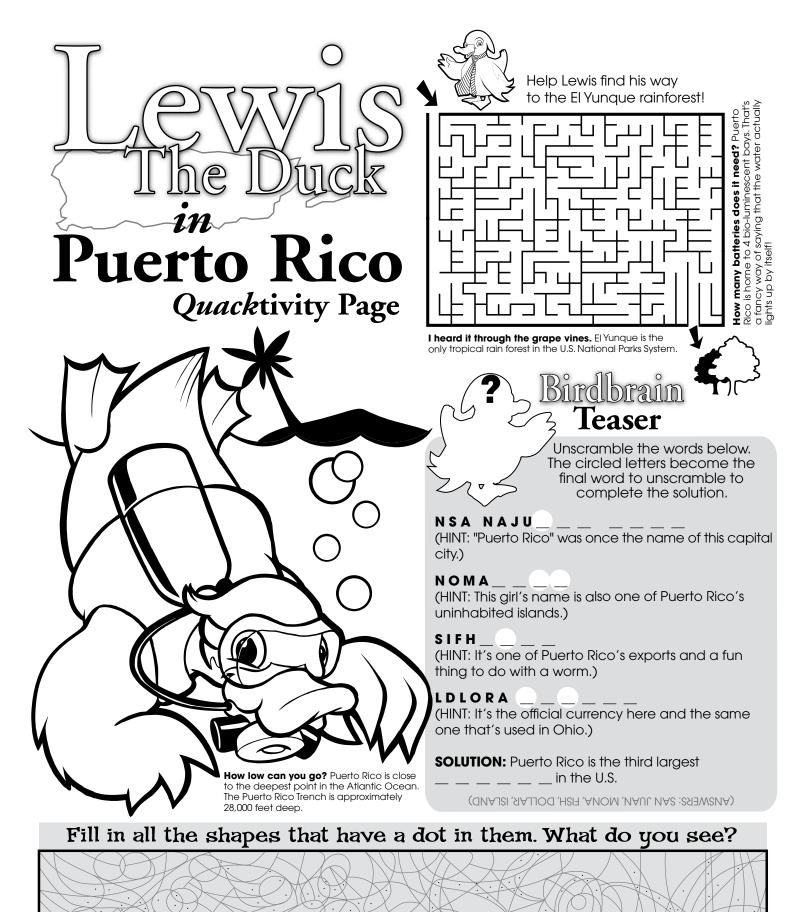

chanan.** The state of Washington is the only state to be named after a United States president. Guess which one!

Teaser

Unscramble the words below. The circled letters become the final word to unscramble to complete the solution.

RXINHED

(HINT: He played guitar and sang all along the watchtower.)

STAGE

(HINT: Bill's last name and those things found at entrances.)

FCOEEF

(HINT: People in Seattle drink a lot of this stuff.)

DHECISED

(HINT: Folks here are "berry" good at growing these.)

**SOLUTION:** It's an active volcano and the highest point in Washington.

(ANSWERS: HENDRIX, GATES, COFFEE, CHERRIES, RANIER)

This picture puzzle is a REBUS! Can you read it?





restaurant opened in 1961 at the top of Seattle's Space Needle.







A

Answer: The World is a big place.















U.S. \$2.99 CAN \$2.99

Copyright ©2011 Hilton Hotels Corporation