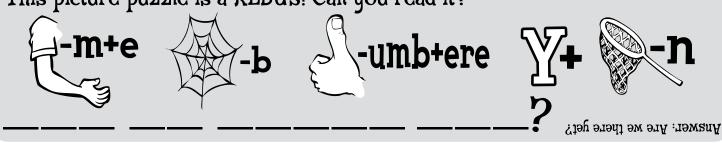

Answer: Are we there yet?

Q. What do you call a cow and two ducks?

A. Milk and Quackers!

**Finders Keepers!** You can keep any diamonds you find at the Crater of Diamonds State Park in Murfreesboro – the only public diamond mine in the world.