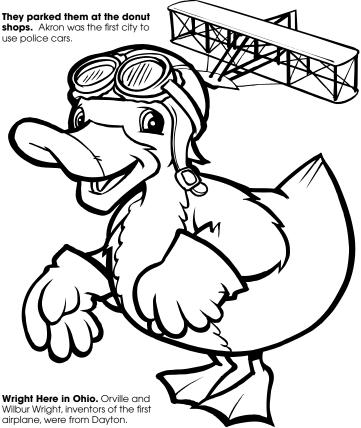

It is Rocket Science. The rocket that took the first men to the moon in 1969 was built in Huntsville.

Lewis

Look forward, backward, up, down and diagonally to find these Alabama words. MARDI GRAS

PECAN COTTON TROLLEY NASA **ROCKET** JOE LOUIS BAMA GULF

Start the Countdown! The Marshall Space Flight Center is back in the rocket business. It was chosen to design the next manned lunar vehicle.

at Dauphin Island.

Q. What happens when a duck flies upside down?