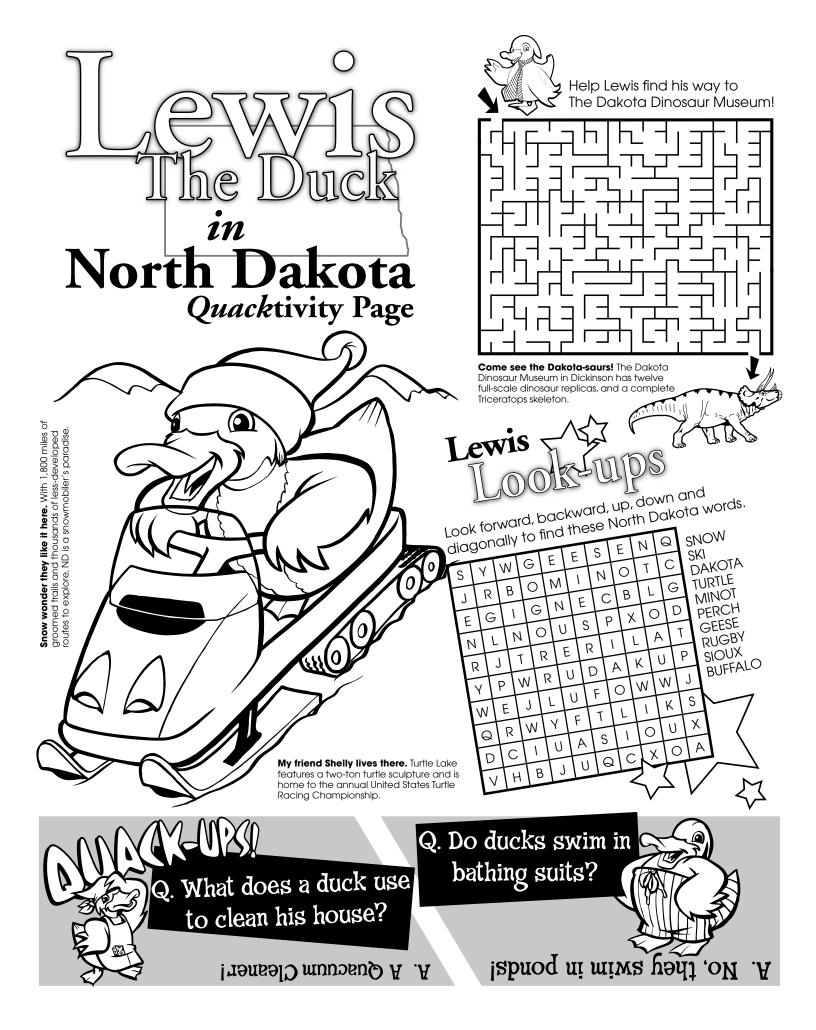

Add curves for the front and back of his bill and his neck.

Now, Lewis gets his eye, tongue and the feather on his head.

Erase the extra lines, and darken the best ones. There's Lewis!

Dou't miss the boat! With more than 16,00 miles of rivers and streams, Idaho is a great place for whitewater rafting.

There's more to see in Idaho.

From Heaven's Gate Lookout at Seven Devilis' Peaks mountain range, sightseers can look

REXBURG G CANYON U RIVER В SUN VALLEY RAFTING В E **SPUDS** CARIBOU 0 DUNES E В D S 0 D

Q. Who stole the soap?

A. The ROBBER Ducky!

into four states.

Q. What do you call a cow and two ducks?

A. Milk and Quackers!

Help Lewis find his way to the Shedd Aquarium!

There's something fishy here. The first aquarium opened in Chicago in 1893. The Shedd Aquarium which opened in 1930 is still a popular tourist destination.