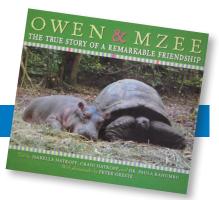

## Owen & Mzee

The True Story of a Remarkable Friendship

## A RIF VOCABULARY SCAFFOLD

exhausted: really tired



coral reef: a long line of coral in shallow water; coral is a hard material on the bottom of the ocean made from the skeletons of sea animals called corals





**to rescue:** to save, help

## animal caretaker:

a person who takes care of animals

**"fend for himself":** to take care of himself, look after himself







**flood:** when water covers a place that is usually dry



ecologist: a scientist who studies living things and the places they live



**stranded:** stuck or trapped somewhere; in trouble



remarkable: special, amazing, incredible, unusual





PROUDLY SPONSORED BY ★MACYS ©2012 Reading Is Fundamental, Inc.