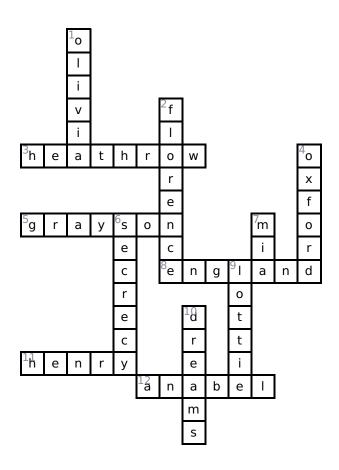

## **Dream on The Silver Trilogy: Criss Cross**

Answer clues based on the content and vocabulary words from Dream on The Silver Trilogy. Look for hints in the Word Bank. Print the puzzle or use on your tablet, phone, or computer.

## Across

- **3.** Airport outside of London
- 5. Liv's mother's boyfriend's son who Liv befriends
- 8. Liv's new home country
- 11. Liv's love interest
- **12.** Girl who is turning Liv's dreams into nightmares

## Down

- 1. Liv's full first name
- 2. Grayson's sibling
- **4.** University where Liv's mother teaches
- 6. The blogger's name
- 7. Liv's little sister
- 9. Name of the au pair
- **10.** Liv can enter other people's \_\_\_\_\_.

## Word Bank

| HEATHROW | LOTTIE  | GRAYSON  | ANABEL |
|----------|---------|----------|--------|
| DREAMS   | OXFORD  | ENGLAND  | HENRY  |
| MIA      | SECRECY | FLORENCE | OLIVIA |

**Answer Key** 