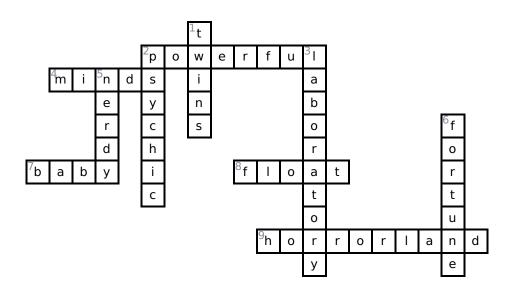

\_\_\_\_ in the cafeteria.

**9.** Madame Doom's machine dispenses a small slip of paper that says "Welcome to \_\_\_\_."

#### Down

- 1. Jillian and Jackson Gerard are\_\_\_\_.
- 2. Finney says that the institute that he is affiliated with had picked up the kids' \_\_\_\_\_vibrations.
- **3.** Jillian and Jackson wake up in Inspector Cranium's \_\_\_\_.
- 5. Nina and Artie reveal that they have had powers since birth, and they act \_\_\_\_ in order to quell suspicions.
- 6. Jackson and Jillian decide to waste time by going to an animatronic \_\_\_\_\_ teller's booth in the mall.

### **Word Bank**

| TWINS | FORTUNE | HORRORLAND | MINDS    |
|-------|---------|------------|----------|
| FLOAT | PSYCHIC | LABORATORY | POWERFUL |
| NERDY | BABY    |            |          |

# Answer Key